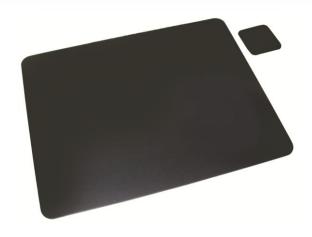

## LEATHER DESK PAD WITH COASTER

Attractive, soft leather desk pads. Ergonomic, non-glare surface enables smoother writing for improved penmanship. Protects your desktop from scratches, stains, and spills. Provides a non-glare, anti-skid, anti-static dust-repelling surface. Soft leather pad with rounded corners. Ideal for boardrooms, hotel rooms, and reception areas.

Includes 3"x 3" coaster.

| ITEM # | DESCRIPTION                           | CASE<br>QTY |
|--------|---------------------------------------|-------------|
| 1924LE | Leather Desk Pad w/ Coaster – 19"x24" | 1           |
| 2036LE | Leather Desk Pad w/ Coaster – 20"x36" | 1           |