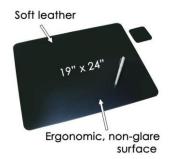

## LEATHER DESK PAD WITH COASTER

Attractive, soft leather desk pads. Ergonomic, non-glare surface enables smoother writing for improved penmanship. Protects your desktop from scratches, stains, and spills. Provides a non-glare, anti-skid, anti-static dust-repelling surface. Soft leather pad with rounded corners. Ideal for boardrooms, hotel rooms, and reception areas.

Includes 3"x 3" coaster.

| ITEM # | DESCRIPTION                           | CASE<br>QTY |
|--------|---------------------------------------|-------------|
| 1924LE | Leather Desk Pad w/ Coaster – 19"x24" | 1           |
| 2036LE | Leather Desk Pad w/ Coaster – 20"x36" | 1           |