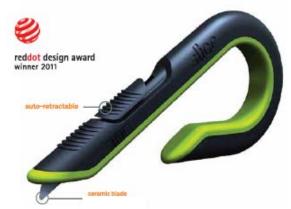

## **NEW Auto-Retractable Box Cutter – 10503**

slice™ introduces the worlds first ceramic Box Cutter with an automatic retracting blade. A revolutionary patent-pending design protects your hands with a unique handle and grip, while the patent-pending double-edged ceramic blades last 10x longer than traditional metal blades. Our ceramic blades are also 10x sharper than traditional metal blades, which results in superior cutting, less exposed blade, and increased safety with fewer injuries. Additional blades are easily accessible via the back of the handle. New. Safer. Better.

Features •Ceramic blade •Stays sharp 10X longer than steel •Auto-retracting blade •Easy access blade storage •Less blade = reduced injuries •Sold with 1 double-edged ceramic blades.

- Large nose area surrounding blade acts as a guard making it more difficult for the finger to come in contact with the blade. No other product has this feature.
- Designed to expose limited blade length ... Only enough needed to get the job done vs competitors longer blade extension creating an unsafe working environment.
- Hooked handle protects hand and knuckles during usage from stray debris (i.e. carton, staples, etc.)
- Hooked handle allows user to hang knife off of pant pocket or belt loop eliminating the need for a holster reducing of loss in large plant environment.
- Soft touch interior comfort grip reduces fatigue.
- Easy blade storage.
- Quick blade change.
- Rounded tip blades are thicker and safer than standard metal blades.
- Slice ceramic blade lasts 10x longer than standard metal blades.
- Double sided Slice blade equivalent to 10 standard high end metal blades.
- Requires less blade changes (a high risk activity). Less blade changes means less injures.
- Stays sharp longer ... Sharp blade is a Safe blade.
- Longer blade life and Safer product saves your company money in the long run vs metal blades.