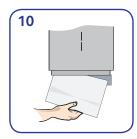

Rinse hands with water

Dry hands thoroughly with a single use towel

Use towel to turn off faucet

Your hands are now safe