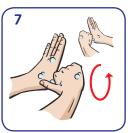

## How to wash your hands

Wet hands with water

Apply enough soap to cover all hand surfaces

Rub hands palm to palm

Right palm over left dorsum with interlaced fingers and vice versa

Rub palm to palm with fingers interlaced