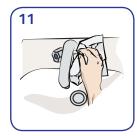

Rinse hands with water

Dry hands thoroughly with a single use towel

Use towel to turn off faucet

Your hands are now safe