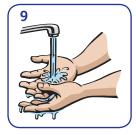

## How to wash your hands

Wet hands with water

Apply enough soap to cover all hand surfaces

Rub hands palm to palm

Right palm over left dorsum with interlaced fingers and vice versa

Rub palm to palm with fingers interlaced