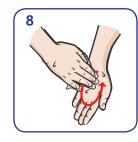

Backs of fingers to opposing palms with fingers interlocked

Rotational rubbing of left thumb clasped in right palm and vice versa

Rotational rubbing, backwards and forwards with clasped fingers of right hand in left palm and vice versa