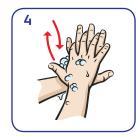

Rinse hands with water

Dry hands thoroughly with a single use towel

Use towel to turn off faucet

Your hands are now safe