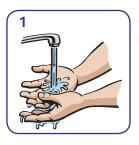

## How to wash your hands

Wet hands with water

Apply enough soap to cover all hand surfaces

Rub hands palm to palm

Right palm over left dorsum with interlaced fingers and vice versa

Rub palm to palm with fingers interlaced