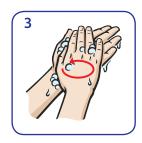

## How to wash your hands

Wet hands with water

Apply enough soap to cover all hand surfaces

Rub hands palm to palm

Right palm over left dorsum with interlaced fingers and vice versa

Rub palm to palm with fingers interlaced

Backs of fingers to opposing palms with fingers interlocked

Rotational rubbing of left thumb clasped in right palm and vice versa

Rotational rubbing, backwards and forwards with clasped fingers of right hand in left palm and vice versa