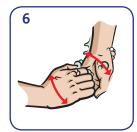

Backs of fingers to opposing palms with fingers interlocked

Rotational rubbing of left thumb clasped in right palm and vice versa

Rotational rubbing, backwards and forwards with clasped fingers of right hand in left palm and vice versa