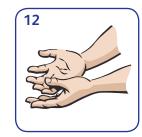

Backs of fingers to opposing palms with fingers interlocked

Rotational rubbing of left thumb clasped in right palm and vice versa

Rotational rubbing, backwards and forwards with clasped fingers of right hand in left palm and vice versa