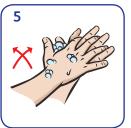

Backs of fingers to opposing palms with fingers interlocked

Rotational rubbing of left thumb clasped in right palm and vice versa

Rotational rubbing, backwards and forwards with clasped fingers of right hand in left palm and vice versa