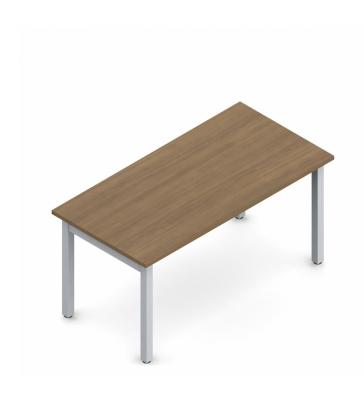

### ML6030DWL

Ionic | 60" x 30" Table Desk

- Thermally fused laminate top
- 2 mm PVC matching edge
- Freestanding rectangular desk 29"H with 2 H-legs and stability panel
- 2" square post legs with 2" x 1" crossbar; leveling glides included
- Accepts Laminate Modesty Panel ML6012MPT
- Designed for quick and easy assembly
- Tested to meet ANSI & BIFMA desking standards

#### **Specifications**

Dimensions: 60"W x 30"D x 29"H Weight: 103 lbs / 46.82 kg Volume: 6.5 ft $^3$  / 0.18 m $^3$ 