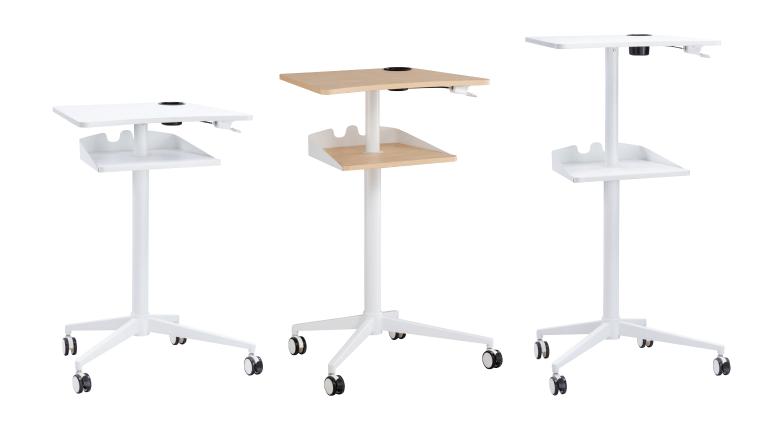

## MOVE TO THE HEAD OF THE CLASS

The Vum<sup>™</sup> Height-Adjustable School Station was designed with today's flexible classroom environments in mind. Affordable and durable, this school station was built to be both functional and adaptable. Great for on-the-go or to anchor a flexible classroom. Get the most from your students' school day with this school station.

#### **PRODUCT SPECS & FEATURES**

- Designed with today's flexible classroom environments in mind
- Affordable and durable
- Built to be both functional and adaptable with one worksurface with storage underneath and four casters (two locking)
- Casters allow for easy mobility within the classroom
- The worksurface adjusts 12¼" to suit classroom needs
- The stationary, secondary shelf can be used as a bookshelf
- Features a hook for backpacks
- Pneumatic adjustment is easy to use, making it perfect for students
- Curved edge for added comfort and design
- · One plastic cup holder
- Recommended for high school in flexible classrooms or as teaching station for classrooms
- ¾" tabletop thickness
- » 1944WH VUM™ MOBILE WORKSTATION OVERALL DIMENSIONS: 30¾W x 22%D x 48¼"H
- » 1944NA VUM™ MOBILE WORKSTATION OVERALL DIMENSIONS: 30¾W x 22¾D x 48¼"H

#### LAMINATE COLOR OPTIONS

WHITE (WH)

NATURAL WOOD (NA)