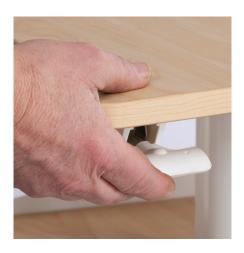

#### **PRODUCT SPECS & FEATURES**

- Designed with today's flexible classroom environments in mind
- Affordable and durable
- Built to be both functional and adaptable with one worksurface with storage underneath and four casters (two locking)
- Casters allow for easy mobility within the classroom
- The worksurface adjusts 12¼" to suit classroom needs
- The stationary, secondary shelf can be used as a bookshelf
- Features a hook for backpacks
- Pneumatic adjustment is easy to use, making it perfect for students
- Curved edge for added comfort and design
- · One plastic cup holder
- Recommended for high school in flexible classrooms or as teaching station for classrooms
- ¾" tabletop thickness
- » 1944WH VUM™ MOBILE WORKSTATION OVERALL DIMENSIONS: 30¾W x 22%D x 48¼"H
- » 1944NA VUM™ MOBILE WORKSTATION OVERALL DIMENSIONS: 30¾W x 22¾D x 48¼"H