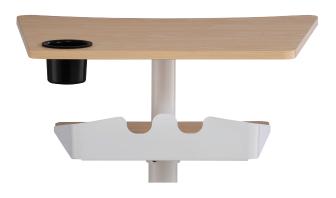

#### **PRODUCT SPECS & FEATURES**

- Designed with today's flexible classroom environments in mind
- Affordable and durable
- Built to be both functional and adaptable with one worksurface with storage underneath and four casters (two locking)
- Casters allow for easy mobility within the classroom
- The worksurface adjusts 12¼" to suit classroom needs
- The stationary, secondary shelf can be used as a bookshelf
- Features a hook for backpacks
- Pneumatic adjustment is easy to use, making it perfect for students
- Curved edge for added comfort and design
- · One plastic cup holder
- Recommended for high school in flexible classrooms or as teaching station for classrooms
- ¾" tabletop thickness
- » 1944WH VUM™ MOBILE WORKSTATION OVERALL DIMENSIONS: 30¾W x 22%D x 48¼"H
- » 1944NA VUM™ MOBILE WORKSTATION OVERALL DIMENSIONS: 30¾W x 22¾D x 48¼"H