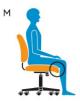

#### **Center-Tilt Movement**

Chair tilts from a pivot point under the center of the seat allowing you to rock. When your feet are well supported, blood flow is enhanced.