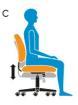

#### **Seat Height**

Raise or lower to allow your feet to rest flat on the floor. Avoids pressure under your thighs, easing blood flow.

#### **Waterfall Seat Edge**

Reduces pressure at the back of the knee, contributing to good blood flow.

### **Properly Contoured Cushions**

Support the body effectively, allowing you to sit longer without discomfort.