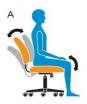

#### **Tension Adjustment**

Increase or decrease to match body weight. Allows you to rock comfortably, without heavy pushing, reducing muscle fatigue.

#### **Chair Tilt Lock**

Lock the tilt movement in position(s) to accommodate your working posture. Allows you to lock your chair in a comfortable and supportive position. (can be either single position or infinite style).

#### **Center-Tilt Movement**

Chair tilts from a pivot point under the center of the seat allowing you to rock. When your feet are well supported, blood flow is enhanced.