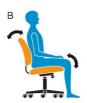

#### **Tension Adjustment**

Increase or decrease to match body weight. Allows you to rock comfortably, without heavy pushing, reducing muscle fatigue.

#### **Chair Tilt Lock**

Lock the tilt movement in position(s) to accommodate your working posture. Allows you to lock your chair in a comfortable and supportive position. (can be either single position or infinite style).

#### **Center-Tilt Movement**

Chair tilts from a pivot point under the center of the seat allowing you to rock. When your feet are well supported, blood flow is enhanced.