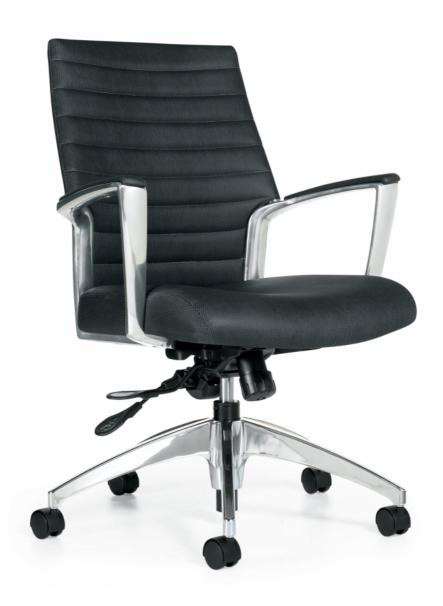

# Global Accord<sup>TM</sup> Upholstered Medium Back Tilter (2671-4)

This award-winning series features classic styling with a finely detailed polished aluminum arm.

- The sling style back is upholstered with rolled and pleated details, and is available in an array of fabrics, vinyls or fine Italian leathers.
- Clean simple lines make Global Accord the perfect choice for meeting rooms, boardrooms and private offices.
- Global Accord Mesh is available in a wide selection of designer colors.
- The breathable mesh back promotes airflow and comfort while gently supporting the natural curve of the spine to reduce fatigue.
- Durable urethane armcaps are soft and warm to the touch.

- Tilt-tension adjustment and multiple position tilt-lock control.
- Designed by Zooey Chu.

Dimensions: W25 x D25 x H37 IN.