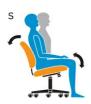

#### **Tension Adjustment**

Increase or decrease to match body weight. Allows you to rock comfortably, without heavy pushing, reducing muscle fatigue.