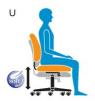

#### **Seat Height**

Raise or lower to allow your feet to rest flat on the floor. Avoids pressure under your thighs, easing blood flow.