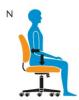

#### **Chair Tilt Lock**

Lock the tilt movement in position(s) to accommodate your working posture. Allows you to lock your chair in a comfortable and supportive position. (can be either single position or infinite style).