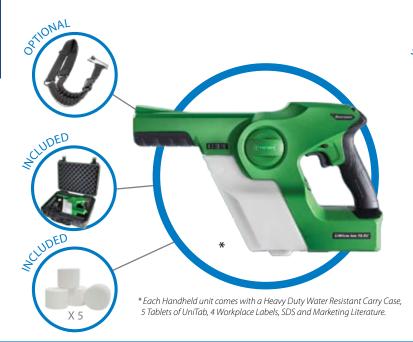

# Victory Handheld Sprayer

Ideal for use in odour control, disinfecting and sanitizing. This innovative tool will amaze you with it's dispensing ability and will emphasize the effects of your regular chemicals with electrostatic technology!

- Coats up to 2800 sq. ft. on 40 micron setting
- · Ideal for disinfecting, sanitizing, and odour removal
- · Uses less solution
- Touchless application
- Reduces cross-contamination
- · Designed to meet dwell time
- · Electrostatic wrapping
- Portable Weighs only 5.9 lbs with a full tank
- Cordless, effortless movement room to room
- · Easy to implement & cost effective

\* \* Each Backpack unit comes with 5 Tablets of UniTab, 4 Workplace Labels, SDS and Marketina Literature.

When the device is turned on, the charge begins at the charging ring and is transmitted in the unit, to the pump and the tank - thus charging all positive ions.