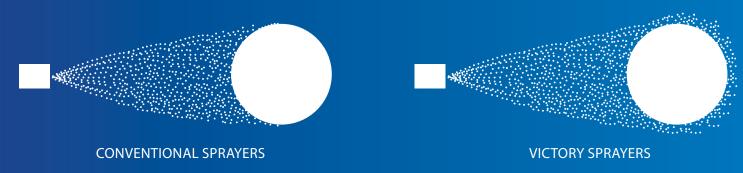

# **VICTORY ELECTROSTATIC SPRAYERS**

The Victory Series provide a fast and efficient application of chemicals. When the charged particles reach the desired surface, they uniformly disperse the product. The particles subsequently maintain their cationic charges for approximately 2 to 3 seconds – thus preventing grouting. This allows the solution to cover hidden and shaded areas, and also allows the user to cover a large area in a limited time.

#### THE VICTORY SERIES OFFERED BY DUSTBANE.

Dustbane is a proud distributor of the Victory Series. The proven electrostatic technology combined with the patent pending of Victory, which provides 2X the charge of other electrostatic sprays on the market – allowing you to achieve superior business results. They reduce by 50% the time needed to disinfect compared to the conventional methods.