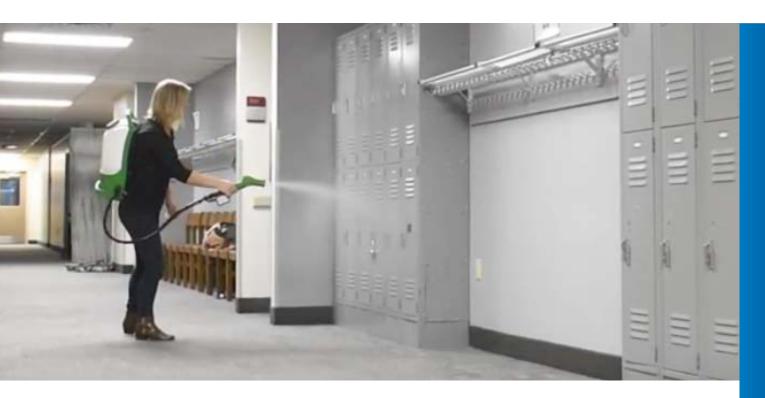

# Public Transportation

Spreading pathogens on buses, trains, planes, and cars is something that happens at incredibly fast rates with the amount of people transporting daily.

Use the Victory line to sanitize and disinfect all equipment and seating areas where attendees can leave behind bacteria that can cause illnesses and the growth of mold.

## Schools

Disinfecting high traffic areas in schools is key to keeping a safe and healthy facility. We recommend Victory and UniTab together to tackle desks, tables, lunchrooms, cafeterias, chairs, and other objects that could potentially be infested with germs.