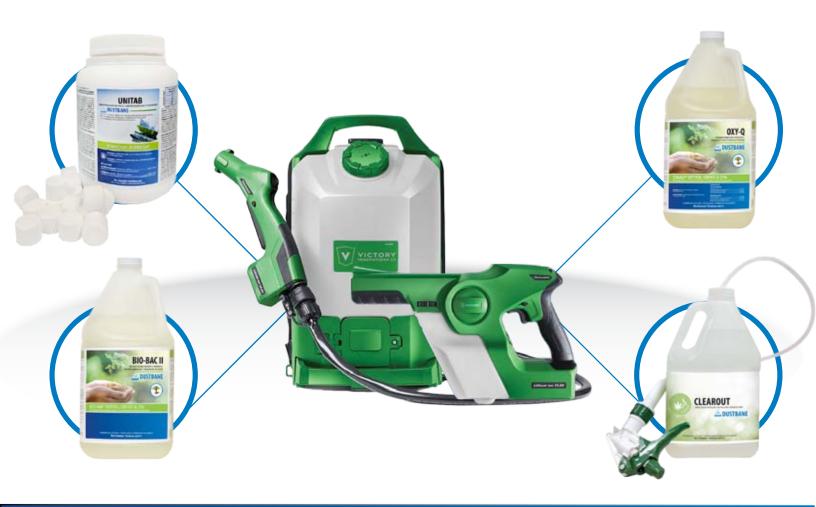

### VERSATILITY AT ITS FINEST. GIVE A BOOST TO YOUR PRODUCTS WHILE **GIVING YOU A BREAK!**

The Victory Series have a broad range of compatible chemicals it can withstand. Here's our baseline recommendation on what products we think will have an amplified effect when charged with electrostatic technology.

#### UNITAB AND VICTORY: TEAMING UP FOR SUCCESS. MAXIMIZE THE PERFORMANCE OF UNITAB.

UniTab is used for a variety of cleaning tasks. This little tablet can handle just about any type of surface, and any size cleaning task. Its formula acts as an alternative to bleach.

When UniTab is used with the Victory Sprayer, the Electrostatic technology gives a charge to the particles of UniTab as they dispense. Because of this, the chemical particles now act static and and will stick and be drawn to the surfaces rather than simply touching it in its path.

This technology is the next big thing in cleaning. UniTab can be evenly coated on surfaces, stick to those surfaces, and extend its capabilities in hard-to-reach areas.

UniTab's powerful formula won't damage the Victory Sprayer, and it can be diluted to a number of rates to suit your preferences.

## What You Can Achieve:

Dilute UniTab according to your needs and use with the Victory Series to add a charge to the cleaning solution of UniTab. The chemical solution will work like a magnet and wrap the surfaces in an even coating of disinfectant.