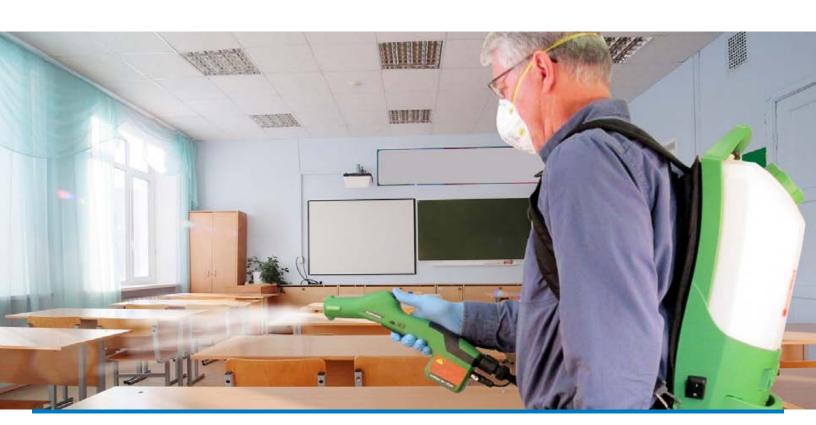

## Schools

Disinfecting high traffic areas in schools is key to keeping a safe and healthy facility. We recommend Victory and UniTab together to tackle desks, tables, lunchrooms, cafeterias, chairs, and other objects that could potentially be infested with germs.