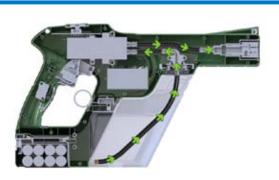

\* \* Each Backpack unit comes with 5 Tablets of UniTab, 4 Workplace Labels, SDS and Marketina Literature.

When the device is turned on, the charge begins at the charging ring and is transmitted in the unit, to the pump and the tank - thus charging all positive ions.

After the particles have been charged, the trigger activates the flow of the solution through the sprayer and charges them through the ring one more time before dispensing it.