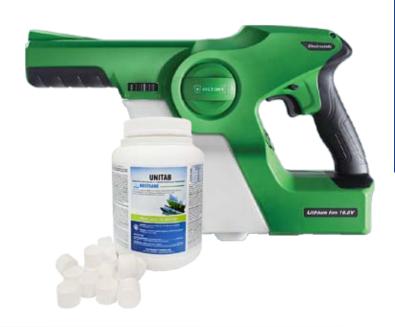

# Victory Handheld Sprayer

Ideal for use in odour control, disinfecting and sanitizing. This innovative tool will amaze you with it's dispensing ability and will emphasize the effects of your regular chemicals with electrostatic technology!

- Coats up to 2800 sq. ft. on 40 micron setting
- · Ideal for disinfecting, sanitizing, and odour removal
- · Uses less solution
- Touchless application
- Reduces cross-contamination
- · Designed to meet dwell time
- · Electrostatic wrapping
- Portable Weighs only 5.9 lbs with a full tank
- Cordless, effortless movement room to room
- · Easy to implement & cost effective

#### UNITAB AND VICTORY: TEAMING UP FOR SUCCESS. MAXIMIZE THE PERFORMANCE OF UNITAB.

UniTab is used for a variety of cleaning tasks. This little tablet can handle just about any type of surface, and any size cleaning task. Its formula acts as an alternative to bleach.