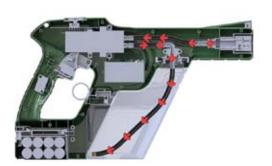

\* \* Each Backpack unit comes with 5 Tablets of UniTab, 4 Workplace Labels, SDS and Marketina Literature.

When the device is turned on, the charge begins at the charging ring and is transmitted in the unit, to the pump and the tank - thus charging all positive ions.

After the particles have been charged, the trigger activates the flow of the solution through the sprayer and charges them through the ring one more time before dispensing it.