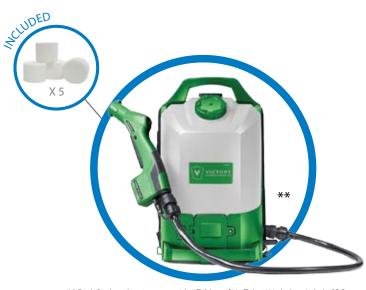

# Victory Backpack Sprayer

Ideal for use in odour control, disinfecting and sanitizing. Carry more product in this lightweight, easy to use electrostatic backpack that features an advanced 3-in-1 nozzle and a 2.25-gallon tank!

- Covers up to 23,000 sq. ft. on a single tank
- Flexible 4-foot hose for easy maneuvering
- Comfortable to carry for long periods of time
- Runs for up to 4 hours on a single charge
- 2.25 gallon tank capacity
- Takes only 90 minutes to reccharge
- · Designed to save time and labour
- · Easy to clean
- · Easy to implement & cost effective

\* \* Each Backpack unit comes with 5 Tablets of UniTab, 4 Workplace Labels, SDS and Marketina Literature.

When the device is turned on, the charge begins at the charging ring and is transmitted in the unit, to the pump and the tank - thus charging all positive ions.