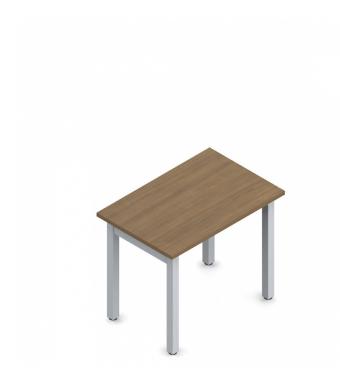

# ML3624DWL Ionic | 36" x 24" Table Desk

- Thermally fused laminate top
- 2 mm PVC matching edge
- Freestanding rectangular desk 29"H with H-legs and stability panel
- 2" square post legs with 2" x 1" crossbar; leveling glides included
- Designed for quick and easy assembly
- Tested to meet ANSI & BIFMA desking standards

#### **Specifications**

Dimensions: 36"W x 24"D x 29"H Weight: 76 lbs / 34.47 kg Volume: 5 ft<sup>3</sup> / 0.14 m<sup>3</sup>