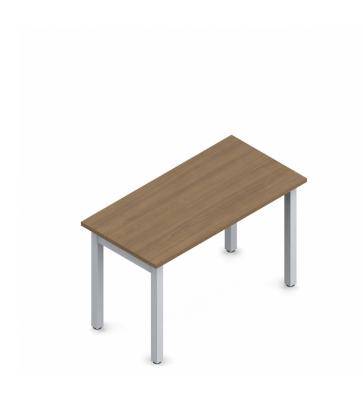

### ML4824DWL

Ionic | 48" x 24" Table Desk

- Thermally fused laminate top
- 2 mm PVC matching edge
- Freestanding rectangular desk 29"H with H-legs and stability panel
- 2" square post legs with 2" x 1" crossbar; leveling glides included
- Accepts Laminate Modesty Panel ML4812MPT
- Designed for quick and easy assembly
- Tested to meet ANSI & BIFMA desking standards

#### **Specifications**

Dimensions: 48"W x 24"D x 29"H Weight: 76 lbs / 34.55 kg Volume: 5 ft<sup>3</sup> / 0.14 m<sup>3</sup>