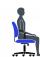

#### **Specifications**

Dimensions: 25.5"W x 26"D x 43"H

Seat Height: 17" - 21" Weight: 40 lbs / 18.2 kg Volume: 12 ft<sup>3</sup> / 0.34 m<sup>3</sup>