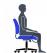

## Vanier | High Back Tilter

- · Tilter mechanism
- Generously padded with compound-curved high back
- Upright position tilt-lock
- Tilt-tension adjustment
- Nylon fixed arms with self-skinned urethane armcaps
- Dual wheel carpet casters
- Pneumatic seat height adjustment
- Upholstered in Luxhide bonded leather

#### **Upholstery Options:**

Luxhide: Available in various colors