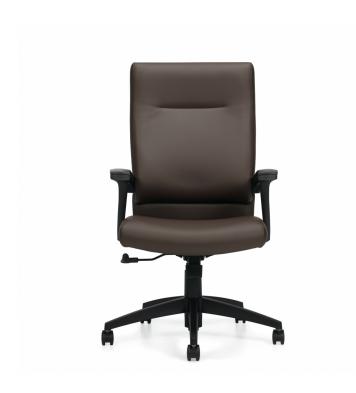

## Vanier | High Back Tilter

- · Tilter mechanism
- Generously padded with compound-curved high back
- Upright position tilt-lock
- Tilt-tension adjustment
- Nylon fixed arms with self-skinned urethane armcaps
- Dual wheel carpet casters
- Pneumatic seat height adjustment
- Upholstered in Luxhide bonded leather

#### **Specifications**

Dimensions: 25.5"W x 26"D x 43"H

Seat Height: 17" - 21" Weight: 40 lbs / 18.2 kg Volume: 12 ft<sup>3</sup> / 0.34 m<sup>3</sup>