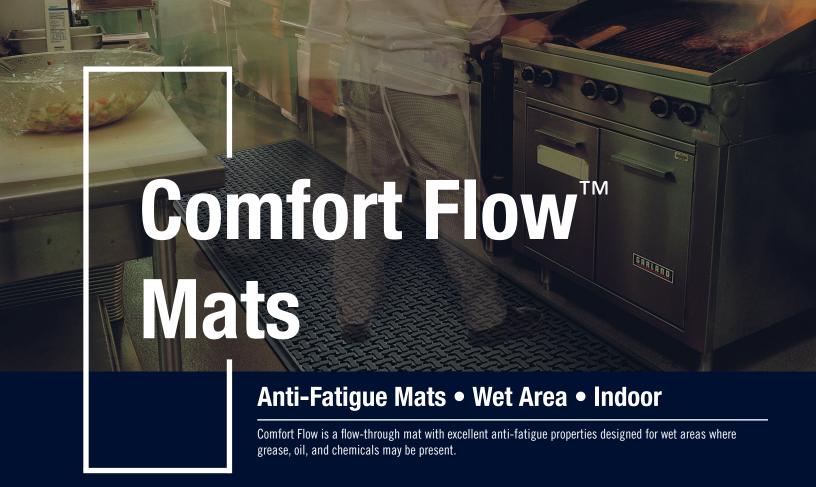

## **Comfort Flow™ Mats**

**Anti-Fatigue Mats • Wet Area • Indoor** 

| Product No. 420 |            |                 |
|-----------------|------------|-----------------|
| Size (ft.)      | Size (in.) | Shipping Weight |
| 2' x 3'         | 23" x 34"  | 6 lbs.          |
| 3' x 5'         | 34" x 56"  | 14 lbs.         |
| 3' x 9'         | 34" x 109" | 25 lbs.         |
| 4' x 6'         | 42" x 68"  | 20 lbs.         |