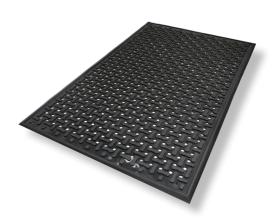

- Clean Drainage holes allow liquid to flow through; lifetime anti-microbial treatment prevents odors and degradation of the mat
- Safe Beveled edges provide a safe transition from floor to mat; certified high-traction by the National Floor Safety Institute (NFSI)
- Comfortable High-density closed-cell nitrile rubber cushion provides excellent antifatigue qualities
- **Versatile** Grease and oil proof; chemical resistant; welding safe
- Easy to Clean Lightweight flexible design ensures easy handling and cleaning
- Commercially launderable