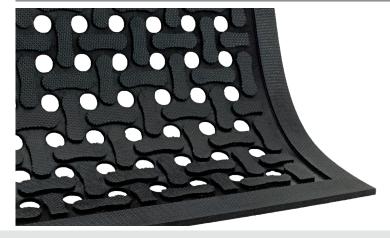

- Clean Drainage holes allow liquid to flow through; lifetime anti-microbial treatment prevents odors and degradation of the mat
- Safe Beveled edges provide a safe transition from floor to mat; certified high-traction by the National Floor Safety Institute (NFSI)
- Comfortable High-density closed-cell nitrile rubber cushion provides excellent antifatigue qualities
- **Versatile** Grease and oil proof; chemical resistant; welding safe
- Easy to Clean Lightweight flexible design ensures easy handling and cleaning
- Commercially launderable

## **Flexible Design**

Unlike traditional kitchen mats which are typically heavy and difficult to move for cleaning, Comfort Flow mats have a flexible design that makes them easy to roll and handle. They can be cleaned in a variety of ways: scrubbed with a deck brush or cleaned with a pressure washer, rolled and washed in a commercial dishwasher\*, and they can withstand commercial laundering and sterilization in an autoclave.