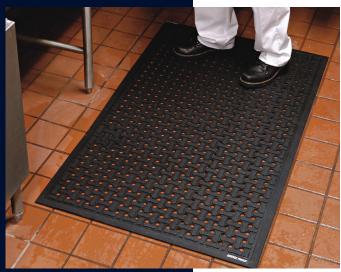

- Clean Drainage holes allow liquid to flow through; lifetime anti-microbial treatment prevents odors and degradation of the mat
- Safe Beveled edges provide a safe transition from floor to mat; certified high-traction by the National Floor Safety Institute (NFSI)
- Comfortable High-density closed-cell nitrile rubber cushion provides excellent antifatigue qualities
- **Versatile** Grease and oil proof; chemical resistant; welding safe
- Easy to Clean Lightweight flexible design ensures easy handling and cleaning
- Commercially launderable

## **Flexible Design**

Unlike traditional kitchen mats which are typically heavy and difficult to move for cleaning, Comfort Flow mats have a flexible design that makes them easy to roll and handle. They can be cleaned in a variety of ways: scrubbed with a deck brush or cleaned with a pressure washer, rolled and washed in a commercial dishwasher\*, and they can withstand commercial laundering and sterilization in an autoclave.