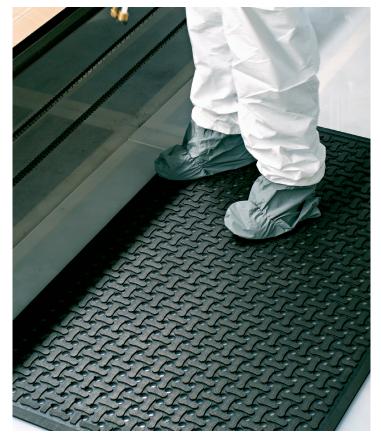

- Clean Drainage holes allow liquid to flow through; lifetime anti-microbial treatment prevents odors and degradation of the mat
- Safe Beveled edges provide a safe transition from floor to mat; certified high-traction by the National Floor Safety Institute (NFSI)
- Comfortable High-density closed-cell nitrile rubber cushion provides excellent antifatigue qualities
- **Versatile** Grease and oil proof; chemical resistant; welding safe
- Easy to Clean Lightweight flexible design ensures easy handling and cleaning
- Commercially launderable

## **Flexible Design**

Unlike traditional kitchen mats which are typically heavy and difficult to move for cleaning, Comfort Flow mats have a flexible design that makes them easy to roll and handle. They can be cleaned in a variety of ways: scrubbed with a deck brush or cleaned with a pressure washer, rolled and washed in a commercial dishwasher\*, and they can withstand commercial laundering and sterilization in an autoclave.