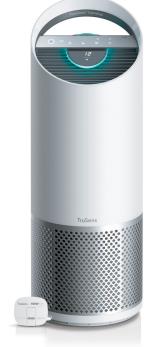

## DELIVERS AIR EVERYWHERE

PureDirect technology splits clean air into two streams, delivering purified air to every part of the room.