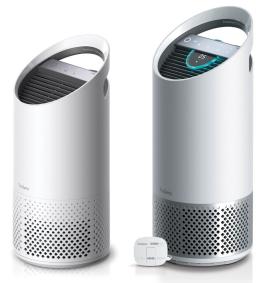

The streamlined design and size options make TruSens an ideal addition to any home or work environment.

| AIR PURIFIER MODEL                 | Z-1000                                 | Z-2000                                 | Z-3000                                 |
|------------------------------------|----------------------------------------|----------------------------------------|----------------------------------------|
| Item Number                        |                                        |                                        |                                        |
| SensorPod™                         |                                        | •                                      | •                                      |
| Air Quality Indicator              |                                        | •                                      | •                                      |
| PureDirect <sup>™</sup> Technology | •                                      | •                                      | •                                      |
| Levels of Purification             | 3                                      | 4                                      | 4                                      |
| Room Coverage                      | 250 ft <sup>2</sup> /23 m <sup>2</sup> | 375 ft <sup>2</sup> /35 m <sup>2</sup> | 750 ft <sup>2</sup> /70 m <sup>2</sup> |