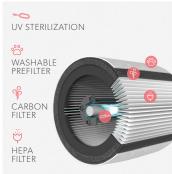

## CAPTURES AND DESTROYS POLLUTANTS

DuPont™ HEPA Filters capture particulate matter down to 0.3 microns, while ultraviolet light sterilizes filters to prevent recirculation of live bacteria and viruses.