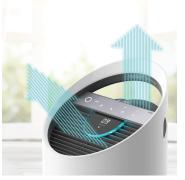

## DELIVERS AIR EVERYWHERE

PureDirect technology splits clean air into two streams, delivering purified air to every part of the room.