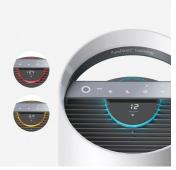

#### SENSES POLLUTANTS

TruSens clearly displays air quality information from the SensorPod™ so you can see that the purifier is effective.