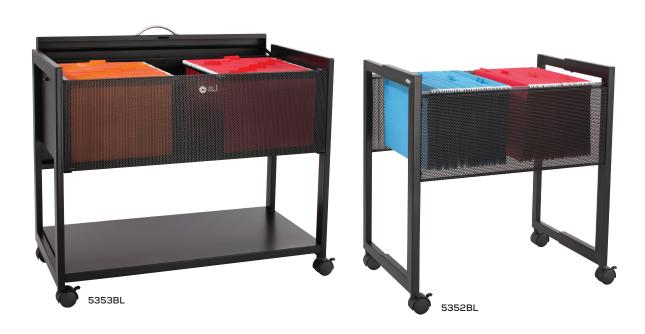

## Steel Mobile File Carts

## OPEN TOP ADJUSTABLE MOBILE FILE

- top viewing design
- adjustable frame to accommodate letter or legal-size hanging files
- holds approximately 80 hanging files
- steel construction with black powder coat finish
- mobile on 2½" dual wheel casters (two locking)
- assembly required

## MOBILE FILE WITH LOCKING TOP

- steel mobile file with locking cover
- accommodates letter and legal-size hanging files
- two rows of filing hold up to 100 letter-size or 50 letter and 50 legal-size hanging files
- bottom shelf for additional supplies
- durable black powder coat finish
- mobile on four 2½" casters (two locking)
- assembly required

| Model  | Description                     | WxDxH             | Ship<br>Weight |
|--------|---------------------------------|-------------------|----------------|
| 5352BL | Open Top Adjustable Mobile File | 25¾ x 14-17 x 27″ | 17 lbs.        |
| 5353BL | Mobile File w/Locking Top       | 33¼ x 17 x 27"    | 45 lbs.        |