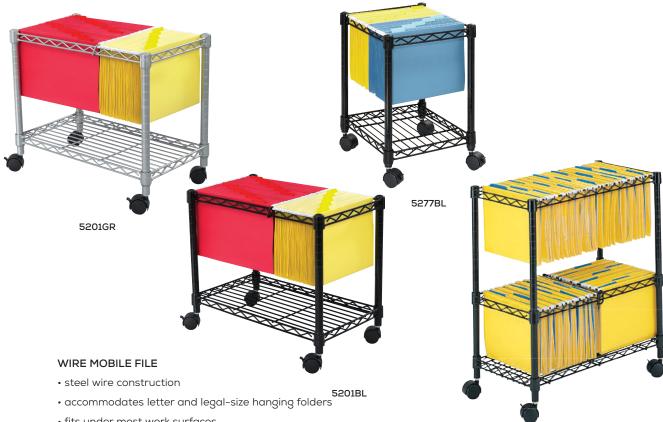

## Wire File Carts

- fits under most work surfaces
- mobile on four swivel casters (two locking)
- black or metallic gray powder coat finish
- assembly required

## COMPACT MOBILE FILE CART

- steel wire construction
- accommodates letter or legal-size folders
- bottom shelf for supplies
- mobile on four swivel casters (two locking)
- assembly required

## TWO-TIER ROLLING FILE CART

- two full tiers of filing space
- steel wire construction with scratch-resistant black powder coat finish
- accommodates letter and legal-size folders
- letter-size files can be placed in two rows front to back or one, lengthwise row
- mobile on four swivel casters (two locking)
- assembly required

| Model  | Description                     | WxDxH           | Ship<br>Weight |
|--------|---------------------------------|-----------------|----------------|
| 5201BL | Wire Mobile File, Black         | 14 x 24 x 20½"  | 14 lbs.        |
| 5201GR | Wire Mobile File, Metallic Gray | 14 x 24 x 20½"  | 14 lbs.        |
| 5277BL | Compact Mobile File Cart        | 15½ x 14 x 19½" | 8 lbs.         |
| 5278BL | 2-Tier Rolling File Cart        | 25% x 14 x 29%" | 20 lbs.        |