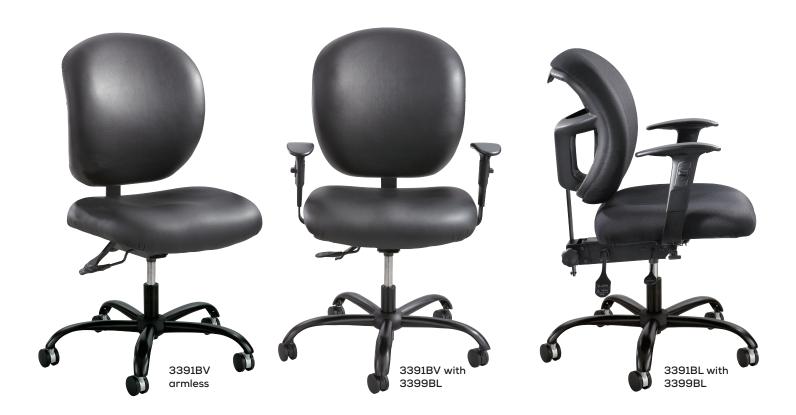

## Alday<sup>™</sup> Intensive-Use Chair

- intensive-use task chair
- supportive cushioning in the seat and back deliver ergonomic shaping
- available with height and width adjustable t-pad arms
- $\bullet$  contoured back for lumbar support and reinforced mechanism with back tilt
- rated up to 500 lbs. and 24/7 use
- black fabric (BL) and easy-to-clean black vinyl (BV)
- assembly required

| Model     | Description                           | Seat<br>Height | Seat Dim.<br>W x D | Back Dim.<br>W x H | Overall<br>W x D x H | Ship<br>Weight |
|-----------|---------------------------------------|----------------|--------------------|--------------------|----------------------|----------------|
| 3391BL/BV | 24/7 Task Chair                       | 17½- 20″       | 20½ x 20″          | 18¾ x 18″          | 26 x 26 x 35½-38"    | 53 lbs.        |
| 3399BL    | Adjustable-Height/Width T-Pad Arm Kit |                |                    |                    |                      | 8 lbs.         |