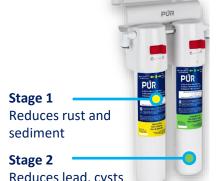

# **POU Dual Stage Water Dispenser Quick-Connect Filtration System**

Certified to reduce particulates, lead, cysts and chlorine (taste and odor)

Effective filtration provides you with safer drinking water

Includes filter heads, filters and water line tubing

- Point-of-use water dispenser connects directly into water supply line
- Hot, room and cold water dispensing with child safety lock
- Indicator lights identify when water is ready to dispense at ideal temperature
- Designed with audible water leak detection alarm with automatic shut-off valve
- High efficiency compressor for improved cooling
- Stainless steel reservoirs for superior long-lasting reliability
- Includes sediment filter and carbon block filter with lead reduction
- Quick-connect design makes replacing the filters fast and simple
- Anti-fingerprint stainless steel panels stay clean
- **Energy Star compliant**
- For system maintenance after 6 months, purchase replacement filter kit PQC2FSKIT

Reduces lead, cysts and chlorine (taste and odor)