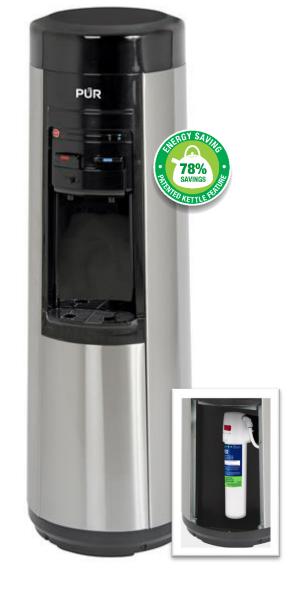

- Point-of-use water dispenser connects directly into water supply line
- Hot, room and cold water dispensing with child safety lock
- Patented energy-saving Kettle Feature rapidly provides hot water in under 3 minutes
- Indicator lights identify when water is ready to dispense at ideal temperature
- Designed with audible water leak detection alarm with automatic shut-off valve
- High efficiency compressor for improved cooling
- Stainless steel reservoirs for superior long-lasting reliability
- Includes carbon block filter and anti-fingerprint stainless steel panels
- Quick-connect design makes replacing the filters fast and simple
- **Energy Star compliant**
- For system maintenance after 6 months, purchase replacement filter PQCCRB

### **P1QC7506BLS**