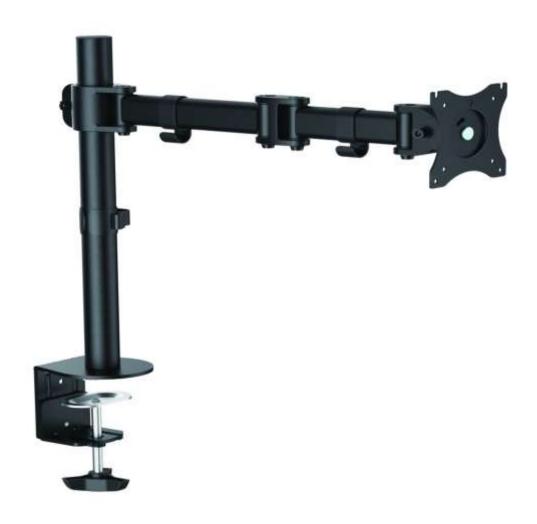

## Rocelco DM1 Single Monitor Mount for desks and adjustable desk risers

- ✓ Fits one 13"- 32" LCD/LED monitors up to 8 kg/17.6 lbs. each.
- ✓ Mounts to any surface up to 8.8cm/3.5" thick.
- ✓ Clamp or grommet hole mounting.
- ✓ Works with most adjustable desk risers, including the Rocelco DADR with grommet hole mounting.
- ✓ Fits VESA 75x75mm & 100x100mm.
- ✓ Double articulated arms make it easy to adjust monitors to any desired position.
- ✓ Tilts ±45°, swivels 180° & rotates 360°.
- ✓ Monitor mounts in landscape (horizontal) or portrait (vertical) position.
- ✓ Adjustable height along pole for ideal ergonomic position.
- ✓ Cable management clips included.