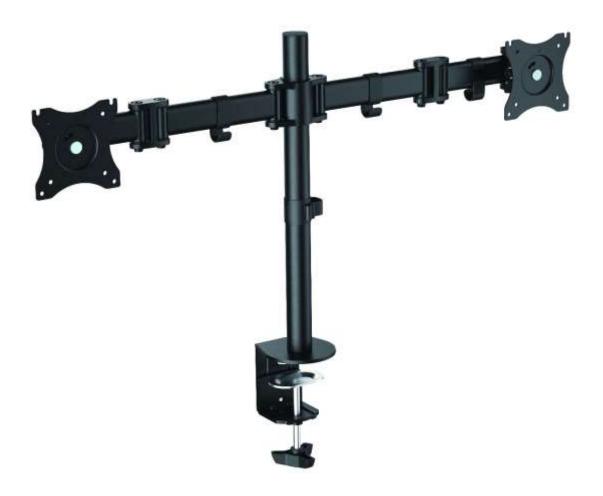

## Rocelco DM2 Dual Monitor Mount for desks and adjustable desk risers

- ✓ Fits two 13"- 27" LCD/LED monitors up to 8 kg/17.6 lbs. each.
- ✓ Mounts to any surface up to 8.8cm/3.5<sup>"</sup> thick.
- clamp or grommet hole mounting.
- ✓ Works with most adjustable desk risers, including the Rocelco DADR with grommet hole mounting.
- ✓ Fits VESA 75x75mm & 100x100mm.
- ✓ Double articulated arms make it easy to adjust monitors to any desired position.
- ✓ Tilts ±15<sup>•</sup>, swivels 180<sup>•</sup> & rotates 360<sup>•</sup>.
- ✓ Monitor mounts in landscape (horizontal) or portrait (vertical) position.
- ✓ Adjustable height along pole for ideal ergonomic position.
- Cable management clips included.