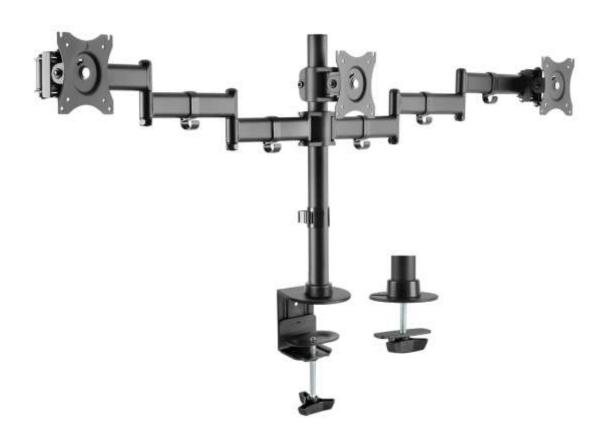

## Rocelco DM3 Triple Monitor Mount for desks and adjustable desk risers

- ✓ Mounts 3 monitors (13"- 27" up to 17.6 lbs) to any surface up to 8.8cm/3.5" thick.
- ✓ Clamp or grommet hole mounting
- ✓ Works with desks or adjustable desk risers, including the new Rocelco DADR-46.
- ✓ Fits VESA 75x75mm & 100x100mm.
- ✓ Double articulated arms make it easy to adjust monitors to any desired position.
- ✓ Tilts ±15°, swivels 180° & rotates 360°.
- ✓ Monitor mounts in landscape (horizontal) or portrait (vertical) position.
- ✓ Adjustable height along pole for ideal ergonomic position.
- ✓ Cable management clips included.