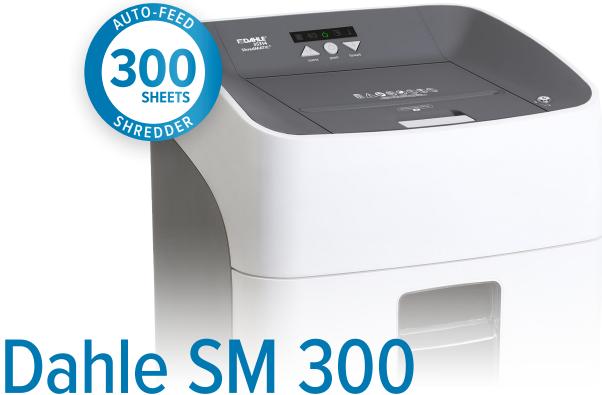

## ShredMATIC® Auto-Feed Shredder

The Dahle ShredMATIC® SM 300 is a powerful auto-feed shredder that makes quick work of destroying confidential documents. It features a lockable 300-sheet auto-feed bin, oil-free operation, and automatic jam protection. This P-4 shredder produces a 3√6" x 5/8" particle size and holds up to 11 gallons of shredded waste. It's German engineered and guaranteed to provide many years of trouble-free operation.

## Features | Benefits

- 300 sheet bin for fast shredding of loose or stapled documents
- · Automatic jam protection and oil-free performance offer hassle-free shredding
- · Auto-locking feed compartment prevents unauthorized access during use
- Shreds CDs/DVDs, credit cards, paper clips, and staples
- Thermally protected motor prevents shredder from overheating
- · Convenience features include simple controls, automatic on/off, and an easy-empty
- · German engineered for quality and troublefree operation