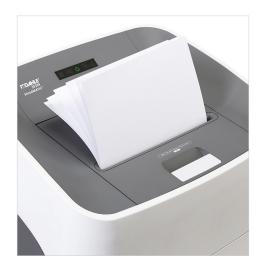

Easy-to-empty waste bin features a clear window for viewing shred level.

Powerful enough to shred CDs and DVDs for added data security.