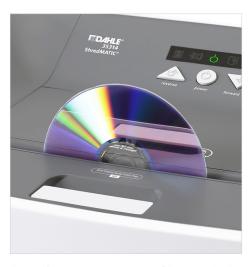

Easy-to-empty waste bin features a clear window for viewing shred level.

Powerful enough to shred CDs and DVDs for added data security.