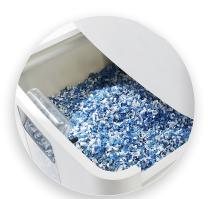

Easy-to-empty waste bin features a clear window for viewing shred level.

Powerful enough to shred CDs and DVDs for added data security.