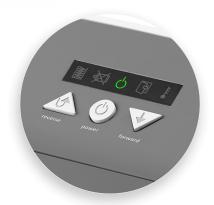

Convenient, easy-to-use controls for simple operation.

Security Level P-4 for the destruction of confidential documents.

Auto-Feed Tray Capacity

Auto-Feed

Oil-Free Shredding

Jam Protection

SmartPower Energy Mgmt.