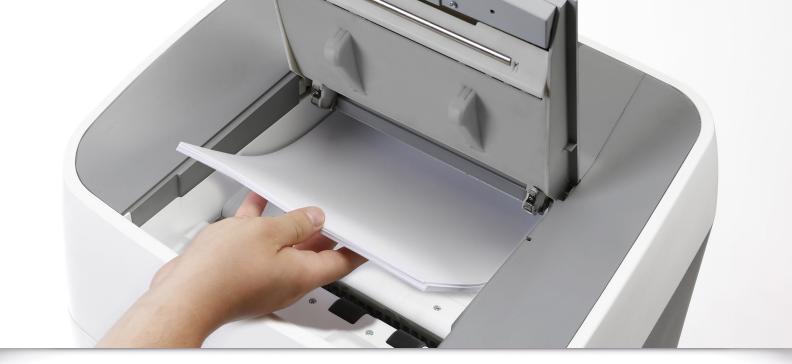

Optical

German Engineered

The auto-feed compartment holds up to 300 sheets of paper a time, making shredding stacks of documents quick and easy.

Use the manual feed for quick shredding of a few sheets at a time.