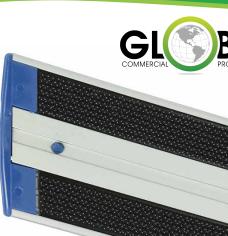

### **MOP PADS**

- Feature dense 3-5 micrometer quality fiber to pick more dirt.
- Made with high-pile construction to absorb more water.
- Durable backing for to withstand hundreds of commercial launderings.
- Premium split nylon/polyester blend microfiber
- Advanced hook & loop backing attaches pads more securely
- · Double finished edges to retain long-lasting mop shape
- Use the Red Microfiber Wet Pad to prevent cross contamination and to differentiate/ designate usage for specific cleaning areas to enhance your hygiene practices

#### **WET PADS**

Item# 3362 (12") | 3368 (18") | 3374 (24") | 3378 (36") | 3348 (48")