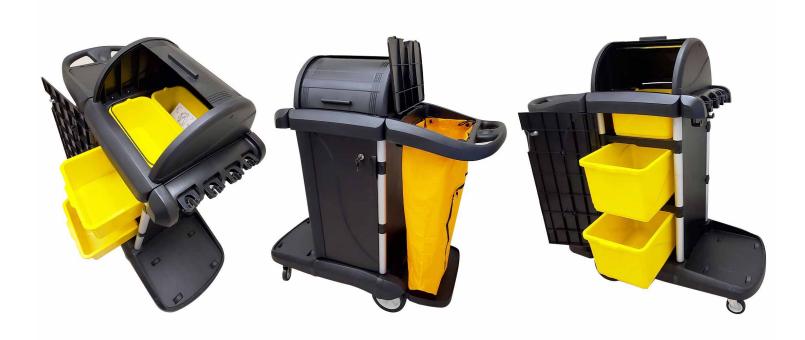

# HIGH-SECURITY JANITORIAL CLEANING CART

- A complete system solution for cleaning your facility and all your cleaning needs
- Secure with 2 locking cabinet doors and in place with 2 removable 30 Qt storage bins and a non-locking security hood
- Heavy duty cart is built with a durable aluminum and plastic construction with 8" wheels and 4" casters
- Two 10 Qt yellow carrying caddies can store up to 6 spray bottles or 25 microfiber cloths
- 4 rubber tool grip holders, 4 safety sign hooks
- Zippered 6 grommet bag for easy trash removal, standard with lid
- Front has locking grooves for a microfiber charging bucket **Item#** 3003