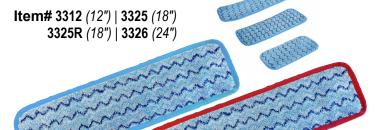

### **MOP PADS**

- Feature dense 3-5 micrometer quality fiber to pick more dirt.
- Made with high-pile construction to absorb more water.
- Durable backing for to withstand hundreds of commercial launderings.
- Premium split nylon/polyester blend microfiber
- Advanced hook & loop backing attaches pads more securely
- · Double finished edges to retain long-lasting mop shape
- Use the Red Microfiber Wet Pad to prevent cross contamination and to differentiate/ designate usage for specific cleaning areas to enhance your hygiene practices

#### **WET PADS**

Item# 3362 (12") | 3368 (18") | 3374 (24") | 3378 (36") | 3348 (48")

#### WET PADS WITH FRINGE

#### **DRY PADS WITH FRINGE**

Item# 3327 (18") | **3324** (24") | **3336** (36") | **3340** (48") | **3360** (60")

THE LOOPED FRINGE REMOVES EVEN MORE DIRT & CAPTURES SIGNIFICANTLY MORE PARTICLES FROM SURFACES.