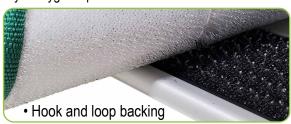

### **MOP PADS**

- Feature dense 3-5 micrometer quality fiber to pick more dirt.
- Made with high-pile construction to absorb more water.
- Durable backing for to withstand hundreds of commercial launderings.
- Premium split nylon/polyester blend microfiber
- Advanced hook & loop backing attaches pads more securely
- · Double finished edges to retain long-lasting mop shape
- Use the Red Microfiber Wet Pad to prevent cross contamination and to differentiate/ designate usage for specific cleaning areas to enhance your hygiene practices