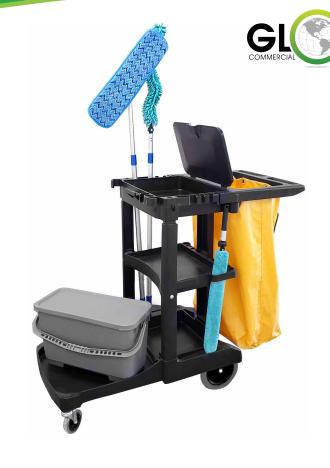

## JANITORS CART PREMIUM HEAVY DUTY

The janitors' cart is the ultimate mobile system that can easily accommodate the full microfiber program with ease.

- Store all your cleaning tools from the microfiber charging buckets, microfiber pads, replacements, dusters, frames, and microfiber cloths conveniently.
- The cart comes with shelves that have ample space and it features hooks on the side to keep your mop handles organized.

Item# 3001P