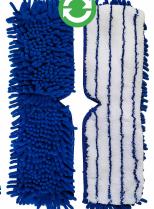

#### **WET & DRY FLIP PAD**

#### Get two sides of function:

- Blue side is for dry use-dusting or to pick up pet hair etc.,
- · White side is for wet use-mopping and cleaning
- Easily change refill with velcro straps

• Comes with 48" Metal Handle Item# 3366 (18")