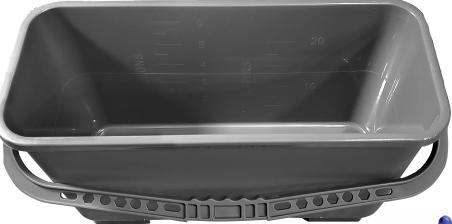

#### MICROFIBER CHARGING BUCKET

The microfiber charging bucket if the final piece of the microfiber system. This durable plastic charging bucket with lid charges your pads from top down built for the 18" microfiber flat mops and has a 6 Gallon capacity with durable handle, a water-tight lid that keeps chemicals contained and can contain up to 20 mop heads with ease. Item# 3295 (18")