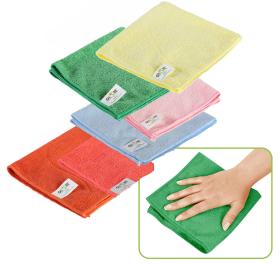

#### **ALL-PURPOSE CLEANING CLOTHS**

- A great way to avoid cross contamination
- Reduce chemical usage and pick up more bacteria

• Soft, non-abrasive split fibers that don't scratch surfaces **Item# 3131** (14"x14") | **3130** (16"x16") | **3199** (Assorted 14"x14")

INDEPENDANT TESTS HAVE FOUND BACTERIA LEVELS CAN BE REDUCED BY AS MUCH AS 99%