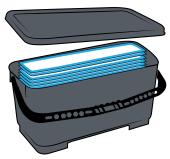

#### MICROFIBER CHARGING BUCKET

The microfiber charging bucket if the final piece of the microfiber system. This durable plastic charging bucket with lid charges your pads from top down built for the 18" microfiber flat mops and has a 6 Gallon capacity with durable handle, a water-tight lid that keeps chemicals contained and can contain up to 20 mop heads with ease. Item# 3295 (18")

1. Place your Microfiber Pads in the bucket & pour your chemical of choice in.

2. Close lid and turn upside down to soak in cleaning solution.

3. Flip back over & your pads are charged & ready to use.

4. Use mop frame to pick up pad from the bucket without bending down, now you are ready!