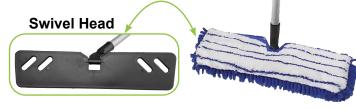

### **MOP PADS**

- Feature dense 3-5 micrometer quality fiber to pick more dirt.
- Made with high-pile construction to absorb more water.
- Durable backing for to withstand hundreds of commercial launderings.
- Premium split nylon/polyester blend microfiber
- Advanced hook & loop backing attaches pads more securely
- · Double finished edges to retain long-lasting mop shape
- Use the Red Microfiber Wet Pad to prevent cross contamination and to differentiate/ designate usage for specific cleaning areas to enhance your hygiene practices

#### **MICROFIBER FRAMES**

Our frames are designed with two layers of hook and loops for optimal pad adhesion and features a fast connect system which allows frames to be used interchangeably.

- Thin profile for reaching under low objects maximizing maneuverability.
- Durable trapezoid head effectively cleans corners or edges with its swivel action.
- Compatible with Globes' microfiber dry pads, wet pads and disposable pads.
- Lightweight aluminum frame for ergonomic handling and corrosion resistant.