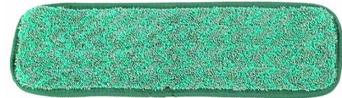

### **MOP PADS**

- Feature dense 3-5 micrometer quality fiber to pick more dirt.
- Made with high-pile construction to absorb more water.
- Durable backing for to withstand hundreds of commercial launderings.
- Premium split nylon/polyester blend microfiber
- Advanced hook & loop backing attaches pads more securely
- · Double finished edges to retain long-lasting mop shape
- Use the Red Microfiber Wet Pad to prevent cross contamination and to differentiate/ designate usage for specific cleaning areas to enhance your hygiene practices

#### **DRY PADS WITH FRINGE**

Item# 3327 (18") | **3324** (24") | **3336** (36") | **3340** (48") | **3360** (60")

THE LOOPED FRINGE REMOVES EVEN MORE DIRT & CAPTURES SIGNIFICANTLY MORE PARTICLES FROM SURFACES.