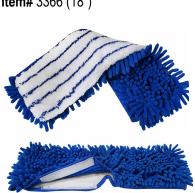

#### **WET & DRY FLIP PAD**

#### Get two sides of function:

- Blue side is for dry use-dusting or to pick up pet hair etc.,
- · White side is for wet use-mopping and cleaning
- Easily change refill with velcro straps

• Comes with 48" Metal Handle Item# 3366 (18")