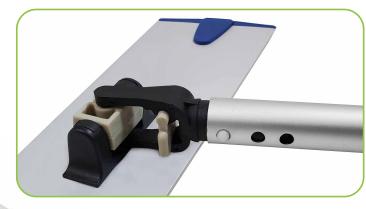

#### TELESCOPIC MICROFIBER HANDLE

The frames are incomplete without the 60" telescopic microfiber handle that extends up to 72" accommodating taller heights with less effort on reach.

- Ergonomic handle fits all frame sizes from 12" to 60" including our dusters wands
- Designed with sturdy/ durable construction, will not dent or bend easily. **Item#** 3305 (60")