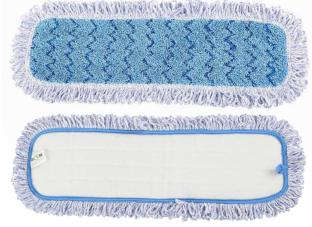

### **MOP PADS**

- Feature dense 3-5 micrometer quality fiber to pick more dirt.
- Made with high-pile construction to absorb more water.
- Durable backing for to withstand hundreds of commercial launderings.
- Premium split nylon/polyester blend microfiber
- Advanced hook & loop backing attaches pads more securely
- · Double finished edges to retain long-lasting mop shape
- Use the Red Microfiber Wet Pad to prevent cross contamination and to differentiate/ designate usage for specific cleaning areas to enhance your hygiene practices

#### **WET PADS**

Item# 3362 (12") | 3368 (18") | 3374 (24") | 3378 (36") | 3348 (48")

#### WET PADS WITH FRINGE