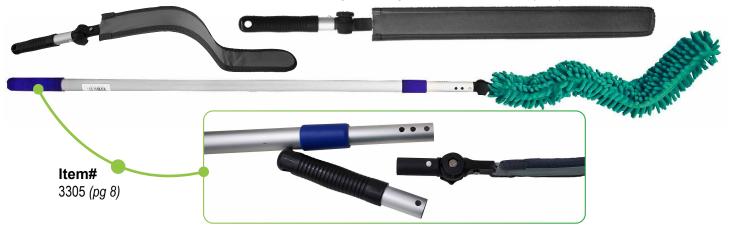

#### TELESCOPIC MICROFIBER HANDLE

The frames are incomplete without the 60" telescopic microfiber handle that extends up to 72" accommodating taller heights with less effort on reach.

- Ergonomic handle fits all frame sizes from 12" to 60" including our dusters wands
- Designed with sturdy/ durable construction, will not dent or bend easily. **Item#** 3305 (60")

#### **DUSTER FRAME HANDLE**

Our dusters slide on/ off for easy replacement on dust frames that bend to conform into irregular shapes and is embedded in a heavy canvas for maximum care and longevity.

- Eliminate the need to climb a ladders or kneeling down to clean.
- Bend the flexible want to any shape you need for a better clean. Item# 4034
- Features an adjustable nut at handle for angled cleaning whether surfaces are wet or dry.
- Compatible with Globes' telescopic handle in full up to 72" length for a higher reach. **Item#** 3305 (pg 6)