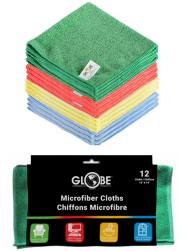

#### **ALL-PURPOSE CLEANING CLOTHS**

- A great way to avoid cross contamination
- Reduce chemical usage and pick up more bacteria

• Soft, non-abrasive split fibers that don't scratch surfaces **Item# 3131** (14"x14") | **3130** (16"x16") | **3199** (Assorted 14"x14")

INDEPENDANT TESTS HAVE FOUND BACTERIA LEVELS CAN BE REDUCED BY AS MUCH AS 99%