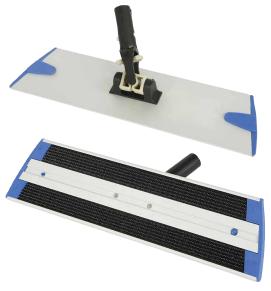

#### **MICROFIBER FRAMES**

Our frames are designed with two layers of hook and loops for optimal pad adhesion and features a fast connect system which allows frames to be used interchangeably.

- Thin profile for reaching under low objects maximizing maneuverability.
- Durable trapezoid head effectively cleans corners or edges with its swivel action.
- Compatible with Globes' microfiber dry pads, wet pads and disposable pads.
- Lightweight aluminum frame for ergonomic handling and corrosion resistant.

Item# 3306 (12") | 3307 (18") | 3308 (24") | 3309 (36") | 3310 (48") | 3311 (60")

#### TELESCOPIC MICROFIBER HANDLE

The frames are incomplete without the 60" telescopic microfiber handle that extends up to 72" accommodating taller heights with less effort on reach.

- Ergonomic handle fits all frame sizes from 12" to 60" including our dusters wands
- Designed with sturdy/ durable construction, will not dent or bend easily. **Item#** 3305 (60")