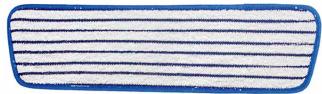

### **MOP PADS**

- Feature dense 3-5 micrometer quality fiber to pick more dirt.
- Made with high-pile construction to absorb more water.
- Durable backing for to withstand hundreds of commercial launderings.
- Premium split nylon/polyester blend microfiber
- Advanced hook & loop backing attaches pads more securely
- · Double finished edges to retain long-lasting mop shape
- Use the Red Microfiber Wet Pad to prevent cross contamination and to differentiate/ designate usage for specific cleaning areas to enhance your hygiene practices

#### **WET PADS**

Item# 3362 (12") | 3368 (18") | 3374 (24") | 3378 (36") | 3348 (48")