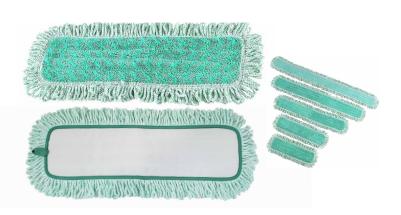

### **MOP PADS**

- Feature dense 3-5 micrometer quality fiber to pick more dirt.
- Made with high-pile construction to absorb more water.
- Durable backing for to withstand hundreds of commercial launderings.
- Premium split nylon/polyester blend microfiber
- Advanced hook & loop backing attaches pads more securely
- · Double finished edges to retain long-lasting mop shape
- Use the Red Microfiber Wet Pad to prevent cross contamination and to differentiate/ designate usage for specific cleaning areas to enhance your hygiene practices

#### **WET PADS**

Item# 3362 (12") | 3368 (18") | 3374 (24") | 3378 (36") | 3348 (48")

#### WET PADS WITH FRINGE

#### **DRY PADS WITH FRINGE**

Item# 3327 (18") | **3324** (24") | **3336** (36") | **3340** (48") | **3360** (60")

THE LOOPED FRINGE REMOVES EVEN MORE DIRT & CAPTURES SIGNIFICANTLY MORE PARTICLES FROM SURFACES.