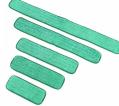

### **MOP PADS**

- Feature dense 3-5 micrometer quality fiber to pick more dirt.
- Made with high-pile construction to absorb more water.
- Durable backing for to withstand hundreds of commercial launderings.
- Premium split nylon/polyester blend microfiber
- Advanced hook & loop backing attaches pads more securely
- · Double finished edges to retain long-lasting mop shape
- Use the Red Microfiber Wet Pad to prevent cross contamination and to differentiate/ designate usage for specific cleaning areas to enhance your hygiene practices

#### **WET PADS**

Item# 3362 (12") | 3368 (18") | 3374 (24") | 3378 (36") | 3348 (48")