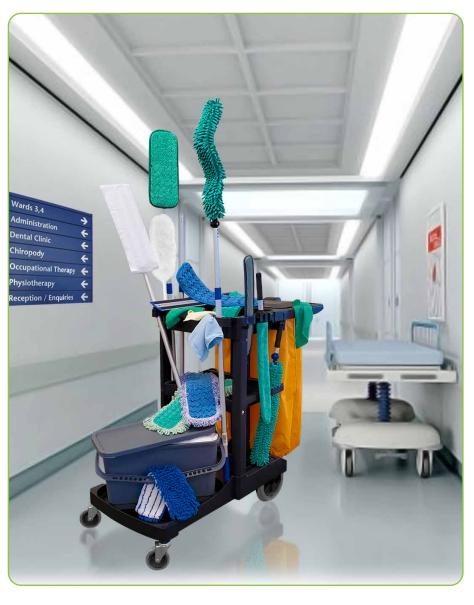

## JANITORS CART PREMIUM HEAVY DUTY

The janitors' cart is the ultimate mobile system that can easily accommodate the full microfiber program with ease.

- Store all your cleaning tools from the microfiber charging buckets, microfiber pads, replacements, dusters, frames, and microfiber cloths conveniently.
- The cart comes with shelves that have ample space and it features hooks on the side to keep your mop handles organized.

Item# 3001P