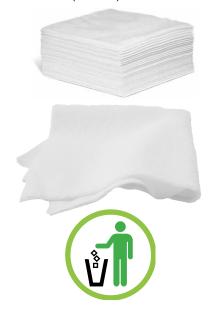

#### **DISPOSABLE CLOTHS**

- Non-toxic disposable solution that can withstand the toughest chemicals
- Reduce cross contamination
- Soft, absorbent, non-abrasive and doesn't scratch

Item# 3381(12"x12")

#### **DISPOSABLE PADS**

- Pair perfectly with Globe **Item#** 3307 (18" Microfiber Frame) and **Item#** 3305 (60" telescopic microfiber handle).
- Non-toxic disposable solution that can withstand the toughest chemicals
- Reduce cross contamination
- Soft, absorbent, non-abrasive and doesn't scratch

Item# 3380 (18")