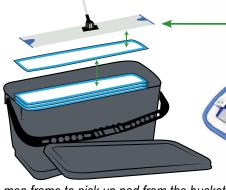

#### MICROFIBER CHARGING BUCKET

The microfiber charging bucket if the final piece of the microfiber system. This durable plastic charging bucket with lid charges your pads from top down built for the 18" microfiber flat mops and has a 6 Gallon capacity with durable handle, a water-tight lid that keeps chemicals contained and can contain up to 20 mop heads with ease. Item# 3295 (18")

1. Place your Microfiber Pads in the bucket & pour your chemical of choice in.

2. Close lid and turn upside down to soak in cleaning solution.

3. Flip back over & your pads are charged & ready to use.

4. Use mop frame to pick up pad from the bucket without bending down, now you are ready!