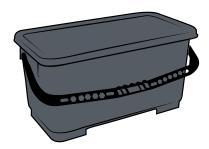

#### MICROFIBER CHARGING BUCKET

The microfiber charging bucket if the final piece of the microfiber system. This durable plastic charging bucket with lid charges your pads from top down built for the 18" microfiber flat mops and has a 6 Gallon capacity with durable handle, a water-tight lid that keeps chemicals contained and can contain up to 20 mop heads with ease. Item# 3295 (18")