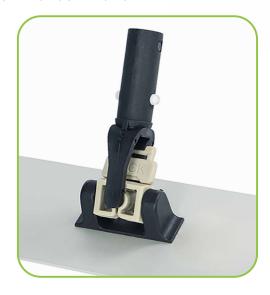

#### **MICROFIBER FRAMES**

Our frames are designed with two layers of hook and loops for optimal pad adhesion and features a fast connect system which allows frames to be used interchangeably.

- Thin profile for reaching under low objects maximizing maneuverability.
- Durable trapezoid head effectively cleans corners or edges with its swivel action.
- Compatible with Globes' microfiber dry pads, wet pads and disposable pads.
- Lightweight aluminum frame for ergonomic handling and corrosion resistant.