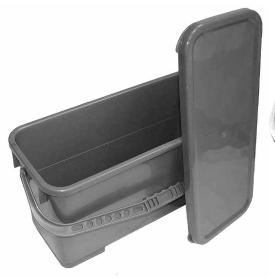

#### MICROFIBER CHARGING BUCKET

The microfiber charging bucket if the final piece of the microfiber system. This durable plastic charging bucket with lid charges your pads from top down built for the 18" microfiber flat mops and has a 6 Gallon capacity with durable handle, a water-tight lid that keeps chemicals contained and can contain up to 20 mop heads with ease. Item# 3295 (18")

1. Place your Microfiber Pads in the bucket & pour your chemical of choice in.

2. Close lid and turn upside down to soak in cleaning solution.

3. Flip back over & your pads are charged & ready to use.

4. Use mop frame to pick up pad from the bucket without bending down, now you are ready!