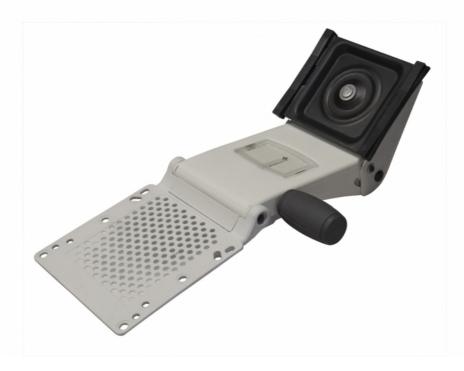

## Keyboard Mechanisms Slim Fit Keyboard Support Mechanism (KSFK-21-W)

Productivity Solutions™ by Global is a comprehensive series of ergonomically sound products, naturally connecting people with technology to enhance comfort and productivity. Designed to fit you and your technology and fully integrate with Global Furniture Group products to create complete office solutions that meet the needs of today's diverse workplaces.

- Sleek design and super slim profile saves space under the worksurface and accommodates leg clearance for more users.
- ANSI/HFES 100-2007 and BIFMA G1-2002 compliant.
- Allow users to maintain neutral joint angles.
- Good for single users who frequently change positions and for multiple users.
- Knob-less height adjustment, independent tilt adjustment.
- Positive tilt lockout available.
- Available in 12", 18" and 21.75" depths.
- Warm White (W).

Dimensions: W7.5 x D17.5 x H4.75 IN. Travel 16.75 IN.

© 2024 Global Furniture Group