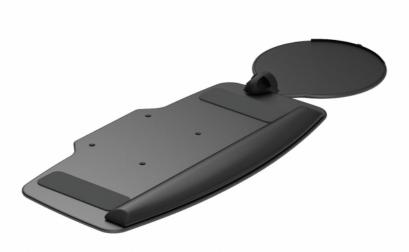

- Allow users to maintain neutral joint angles while keying and mousing.
- Mouse Support easily mounted left or right of keyboard and includes angle, swivel and height adjustment.
- Easily removable palm rest.
- Includes mouse fence and cable manager to keep mouse in place.
- Tray is W20.5" x D11".
- Mouse support is 11" dia.
- Black (BLK) only.