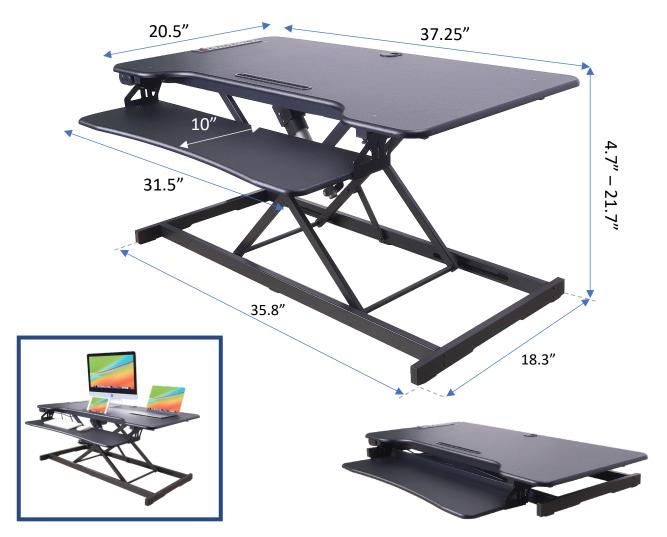

## **HIGHLIGHTS**

- Large 37.25"" x 20.5" work surface.
- EVR Enhanced Vertical Range from 4.7" to 21.7".
- Electric lift system raises up to 40 lbs.
- · Rear grommet for optional monitor arm.
- Full size 31.5" x 10" detachable keyboard tray
- 10.25" wide slot holds tablet or phone.
- Includes 4 AC outlets and 2 USB / 1 USB-C ports on the desktop