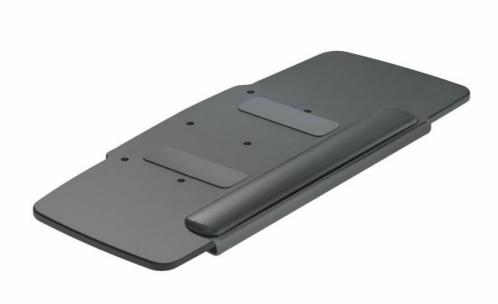

- Allow users to maintain neutral joint angles while keying and mousing.
- Tray allows easy positioning of mouse to left or right, and at the same height as, the keyboard.
- Easily removable palm rest.
- Black (BLK) only.

Dimensions: W27.5 x D11.5 x H0.38 IN.

© 2024 Global Furniture Group