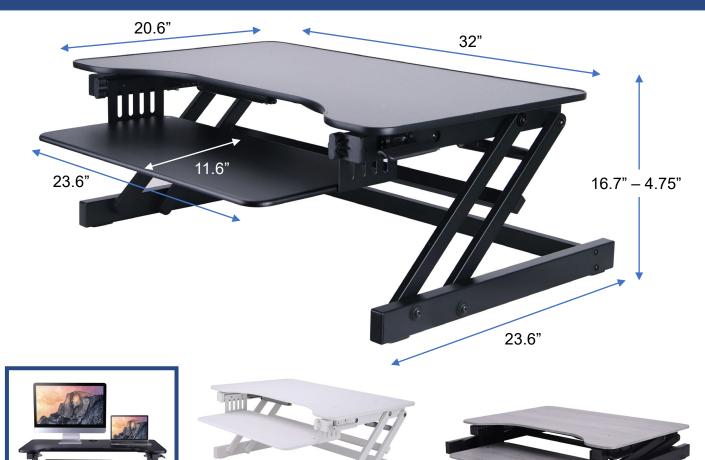

## **HIGHLIGHTS**

- EVR 20% greater Enhanced Vertical Range rises up to 16.7" and lowers down to 4.75", to optimize the ergonomic work position for people of all heights.
- 32" top can hold 2 monitors or laptops.
- Large 32" x 20.5" work surface.
- Includes full size 24" x 11.5" ergonomic retractable keyboard tray holds keyboard or laptop.
- Gas shocks lift up to 30 lbs.
- Fully assembled and ready to use.
- Available in black, white or grey