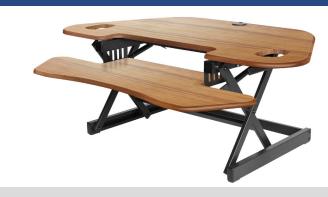

| COLOR | MODEL#     | UPC             |
|-------|------------|-----------------|
| BLACK | R CADRB-46 | 6-93285-00090-4 |
| TEAK  | R CADRT-46 | 6-93285-00114-7 |

## **HIGHLIGHTS**

- EVR Enhanced Vertical Range rises to 18" and lowers down to 5", to optimize the ergonomic work position for people of all heights.
- Optimizes the space on a corner desk or in a cubicle.
- Extra-wide 46" wide top can hold up to 3 monitors, a laptop,
- Straight up and down motion minimizes required depth (23").
- Keyboard tray attaches in seconds and you're ready to go.
- Gas shocks hold up to 40 lbs.
- Grommet hole allows you to route cables or add an optional monitor desk mount (monitor arm not included).
- Available in black or teak.