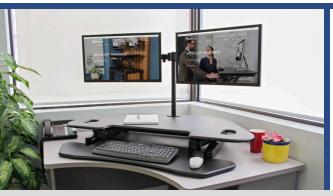

## **HIGHLIGHTS**

- EVR Enhanced Vertical Range rises to 18" and lowers down to 5", to optimize the ergonomic work position for people of all heights.
- Optimizes the space on a corner desk or in a cubicle.
- Extra-wide 46" wide top can hold up to 3 monitors, a laptop,
- Straight up and down motion minimizes required depth (23").
- Keyboard tray attaches in seconds and you're ready to go.
- Gas shocks hold up to 40 lbs.
- Grommet hole allows you to route cables or add an optional monitor desk mount (monitor arm not included).
- Available in black or teak.