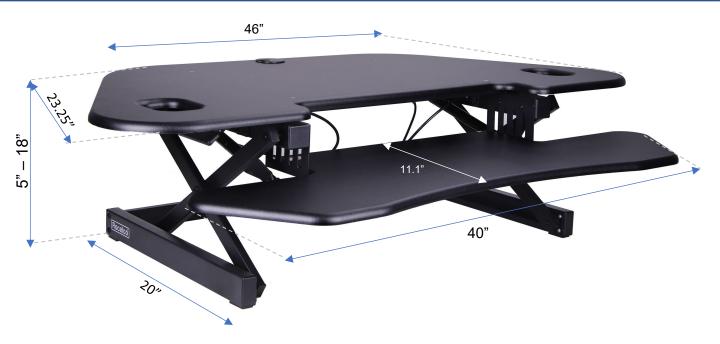

## 46" Corner Adjustable Desk Riser

| SHIPPING SPECS                      |                      |  |
|-------------------------------------|----------------------|--|
| CARTON<br>DIMENSIONS<br>(H X D X W) | 7.44" x 48" x 25.75" |  |
| WEIGHT                              | 50 LBS               |  |

## **HIGHLIGHTS**

- EVR Enhanced Vertical Range rises to 18" and lowers down to 5", to optimize the ergonomic work position for people of all heights.
- Optimizes the space on a corner desk or in a cubicle.
- Extra-wide 46" wide top can hold up to 3 monitors, a laptop,
- Straight up and down motion minimizes required depth (23").
- Keyboard tray attaches in seconds and you're ready to go.
- Gas shocks hold up to 40 lbs.
- Grommet hole allows you to route cables or add an optional monitor desk mount (monitor arm not included).
- Available in black or teak.