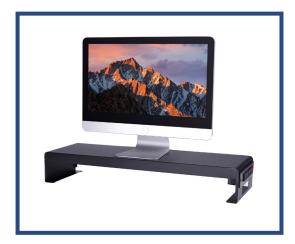

## **HIGHLIGHTS**

- 30" wide monitor stand is large enough for two monitors.
  - 4 UL approved AC outlets plus two USB 2.0 charging ports.
- Includes extra long 10ft. power cord.
- Works with regular desks, standing desks or sit-stand desk risers.
- Cable management slot.