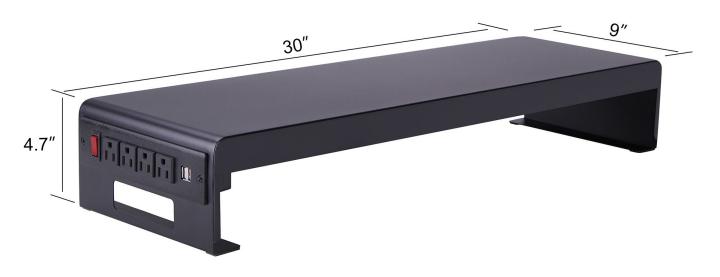

## **HIGHLIGHTS**

- 30" wide monitor stand is large enough for two monitors.
  - 4 UL approved AC outlets plus two USB 2.0 charging ports.
- Includes extra long 10ft. power cord.
- Works with regular desks, standing desks or sit-stand desk risers.
- Cable management slot.