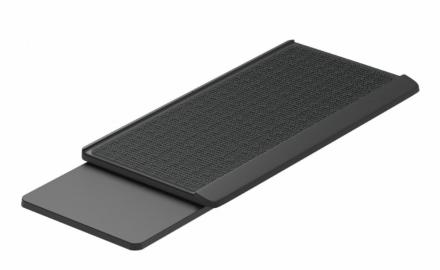

## Keyboard Trays Keyboard Tray, Sliding Mouse Support (KT01)

Productivity Solutions™ by Global is a comprehensive series of ergonomically sound products, naturally connecting people with technology to enhance comfort and productivity. Designed to fit you and your technology and fully integrate with Global Furniture Group products to create complete office solutions that meet the needs of today's diverse workplaces.

- Allow users to maintain neutral joint angles while keying and mousing.
- Mouse support slides below tray for left or right mouse positioning.
- Keyboard surface is W21" x D11".
- Mouse support is 11" dia.
- Black (BLK) only.

Dimensions: W21.3  $\times$  D10.5  $\times$  H2 IN.

© 2024 Global Furniture Group