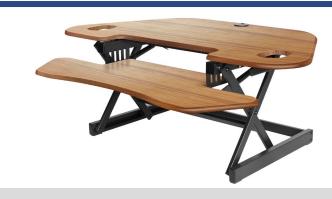

## **HIGHLIGHTS**

- EVR Enhanced Vertical Range rises to 18" and lowers down to 5", to optimize the ergonomic work position for people of all heights.
- Optimizes the space on a corner desk or in a cubicle.
- Extra-wide 46" wide top can hold up to 3 monitors, a laptop,
- Straight up and down motion minimizes required depth (23").
- Keyboard tray attaches in seconds and you're ready to go.
- Gas shocks hold up to 40 lbs.
- Grommet hole allows you to route cables or add an optional monitor desk mount (up to 3-monitor capacity).
- Available in black or teak.