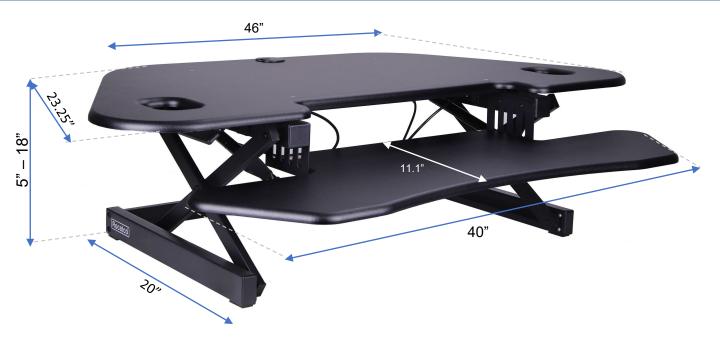

## 46" Corner Adjustable Desk Riser

| SHIPPING SPECS                      |                      |  |
|-------------------------------------|----------------------|--|
| CARTON<br>DIMENSIONS<br>(H X D X W) | 7.44" x 48" x 25.75" |  |
| WEIGHT                              | 50 LBS               |  |

## **HIGHLIGHTS**

- EVR Enhanced Vertical Range rises to 18" and lowers down to 5", to optimize the ergonomic work position for people of all heights.
- Optimizes the space on a corner desk or in a cubicle.
- Extra-wide 46" wide top can hold up to 3 monitors, a laptop,
- Straight up and down motion minimizes required depth (23").
- Keyboard tray attaches in seconds and you're ready to go.
- Gas shocks hold up to 40 lbs.
- Grommet hole allows you to route cables or add an optional monitor desk mount (up to 3-monitor capacity).
- Available in black or teak.