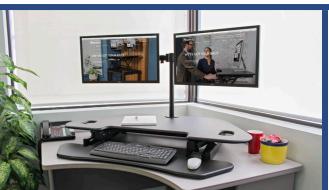

## **HIGHLIGHTS**

- EVR Enhanced Vertical Range rises to 18" and lowers down to 5", to optimize the ergonomic work position for people of all heights.
- Optimizes the space on a corner desk or in a cubicle.
- Extra-wide 46" wide top can hold up to 3 monitors, a laptop,
- Straight up and down motion minimizes required depth (23").
- Keyboard tray attaches in seconds and you're ready to go.
- Gas shocks hold up to 40 lbs.
- Grommet hole allows you to route cables or add an optional monitor desk mount (up to 3-monitor capacity).
- Available in black or teak.