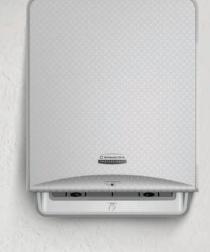

#### Kimberly-Clark Professional<sup>™</sup> ICON<sup>™</sup> Dispenser Collection

Automatic Roll Towel System

- Virtually noiseless—85% quieter than the leading competition<sup>1</sup>
- Proven 99.99% jam-free dispensing performance<sup>1</sup>
- Patented dual sensor technology
- Wall mount and stainless steel recessed options available