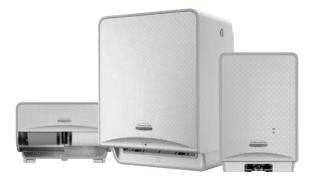

### Dispenser collection

Engineered to provide you confidence, designed to elevate your space.

- ▶ Stylish faceplate options
- Cutting edge technology
- Designed with you in mind

#### Reimagine the look and feel of your restroom.

#### Kimberly-Clark Professional<sup>™</sup> ICON<sup>™</sup> Dispenser Collection

Automatic Roll Towel System

- Virtually noiseless—85% quieter than the leading competition<sup>1</sup>
- Proven 99.99% jam-free dispensing performance<sup>1</sup>
- Patented dual sensor technology
- Wall mount and stainless steel recessed options available

Coreless Standard Roll Bathroom Tissue System

• Engineered for less waste and fewer changeouts

#### Automatic Skin Care Dispenser

- Up to 60,000 hand washes per battery set
- Fast loading for easy servicing