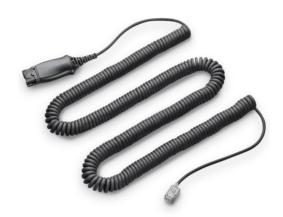

## Poly APA-23 Electronic Hookswitch TAA (85Q50AA)

ProductSheet | Poly APA-23 Electronic Hookswitch TAA (85Q50AA)