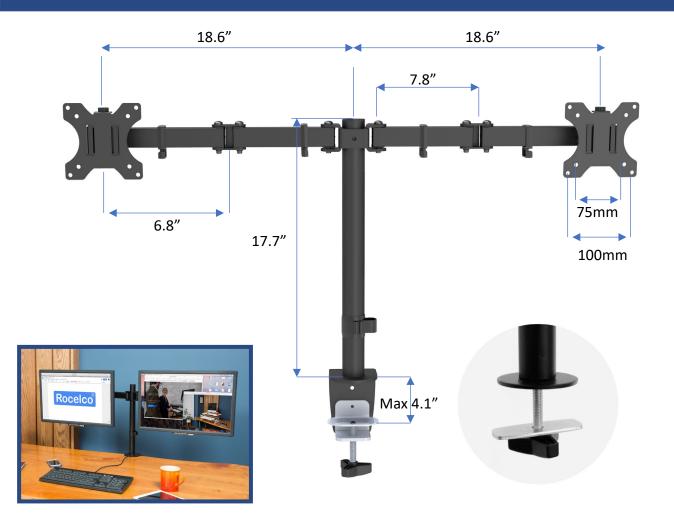

## HIGHLIGHTS

- Fits two 13"- 27" LCD/LED monitors up to 8 kg/17.6 lbs.
- Mounts to any surface up to 8.8cm/3.5" thick.
- Choice of clamp or grommet mounting both included.
- Works with most adjustable desk risers, including the R EADRB2, R DADRB, R DADRB-40, R DADRB-46, R CADRB-46 & R MSD-40 with grommet hole mounting.
- Fits mounting patterns 75x75mm & 100x100mm.
- Double articulated arms make it easy to adjust monitors to any desired position.
- Tilts ±45°, swivels 180° & rotates 360°.
- Monitor mounts in landscape (horizontal) or portrait (vertical) position.
- · Adjustable height along 17.7" pole for ideal ergonomic
- Cable management clips included.