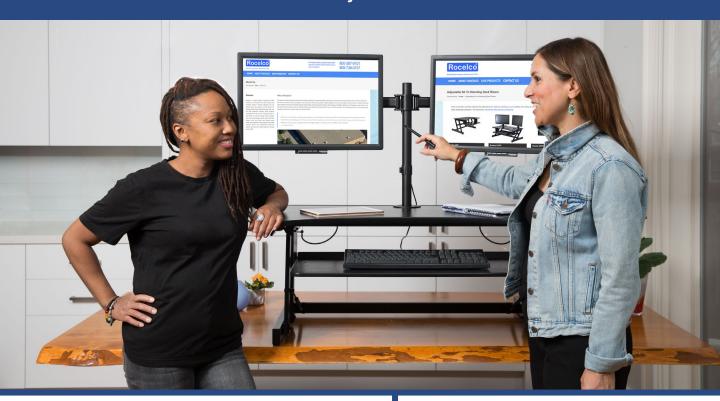

- EVR 20% greater Enhanced Vertical Range rises up to 17" and lowers down to 5", to optimize the ergonomic work position for people of all heights.
- 37.5" top can hold 2 monitors and a laptop.
- Large 37.5" x 20.5" work surface.
- Includes a full size 29" x 11.5" ergonomic retractable keyboard tray - can hold a keyboard or laptop.
- Includes a grommet hole for cable management, or to install a single or dual monitor arm.
- Gas shocks hold up to 35 lbs.
- Fully assembled and ready to use.
- Available in black, white and Grey