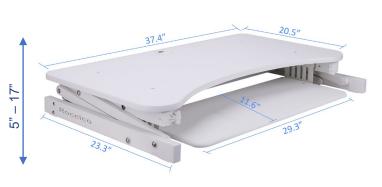

- EVR 20% greater Enhanced Vertical Range rises up to 17" and lowers down to 5", to optimize the ergonomic work position for people of all heights.
- 37.5" top can hold 2 monitors and a laptop.
- Large 37.5" x 20.5" work surface.
- Includes a full size 29" x 11.5" ergonomic retractable keyboard tray - can hold a keyboard or laptop.
- Includes a grommet hole for cable management, or to install a single or dual monitor arm.
- Gas shocks hold up to 35 lbs.
- Fully assembled and ready to use.
- Available in black, white and Grey