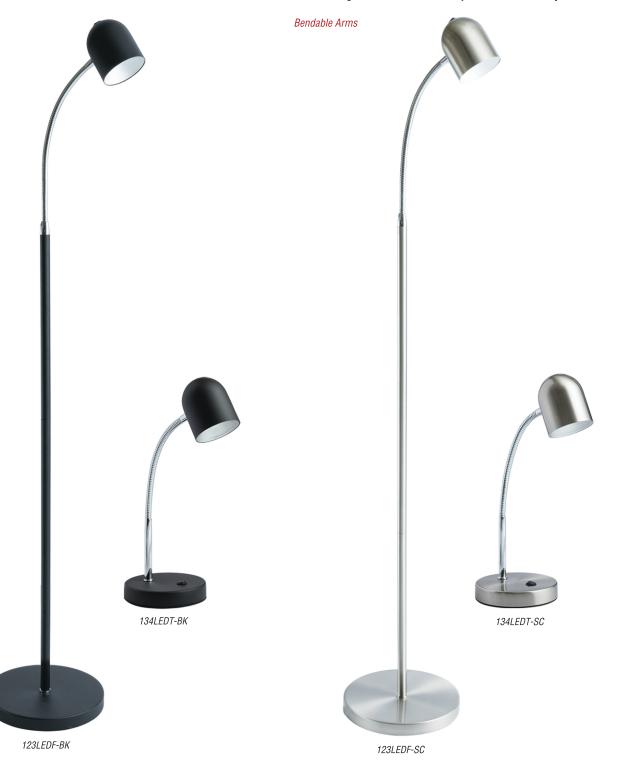

## LED LAMPS

LED floor and desk lamp lamp features a contemporary design and a slim, streamlined profile that allows it to fit in tight spaces where additional light is needed.

A bendable Polished Chrome arm allows the light to be aimed and adjusted as necessary.

| Item No.   | Dimensions                        | No. of<br>Bulbs | Bulb<br>Type | Max.<br>Wattage | CRI            | Color<br>Temperature | Lumens |
|------------|-----------------------------------|-----------------|--------------|-----------------|----------------|----------------------|--------|
| 123LEDF-BK | 53"H x 8"W x 8"D - 5 lbs.         | 1               | LED          | 5W              | 80+            | 3000K                | 400    |
| 123LEDF-SC | 53"H x 8"W x 8"D - 5 lbs.         | 1               | LED          | 5W              | <del>80+</del> | 3000K                | 400    |
| 134LEDT-BK | 13.8"H x 5.12"W x 5.12"D - 2 lbs. | 1               | LED          | 5W              | <del>80+</del> | 3000K                | 400    |
| 134LEDT-SC | 13.8"H x 5.12"W x 5.12"D - 2 lbs. | 1               | LED          | 5W              | <del>80+</del> | 3000K                | 400    |