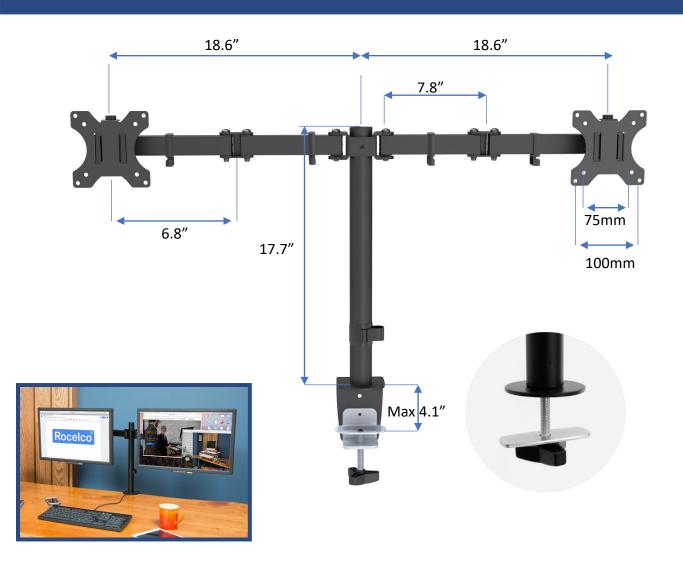

| COLOR | MODEL# | UPC            |
|-------|--------|----------------|
| BLACK | R DM2  | 6-9328500069-0 |

- Fits two 13"- 27" LCD/LED monitors up to 8 kg/17.6 lbs. each.
- Mounts to any surface up to 8.8cm/3.5" thick.
- Choice of clamp or grommet mounting both included.
- Works with most adjustable desk risers, including the R EADRB2, R DADRB, R DADRB-40, R DADRB-46, R CADRB-46 & R MSD-40 with grommet hole mounting.
- Fits mounting patterns 75x75mm & 100x100mm.
- Double articulated arms make it easy to adjust monitors to any desired position.
- Tilts ±45°, swivels 180° & rotates 360°.
- Monitor mounts in landscape (horizontal) or portrait (vertical) position.
- Adjustable height along 17.7" pole for ideal ergonomic position.
- Cable management clips included.