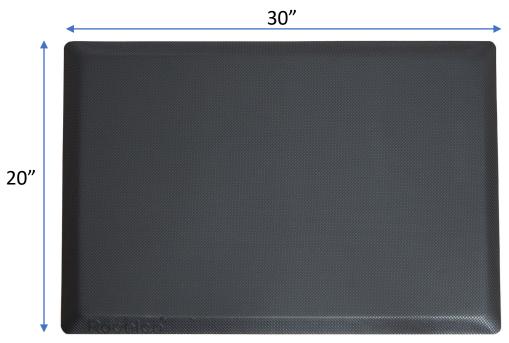

## **HIGHLIGHTS**

- Perfect 30" x 20" size provides plenty of room to move around but can still fit in to the kneehole of a standard desk or built-in when it is not being used.
- ¾" commercial grade thickness provides hours of comfort & stability.
- Advanced multi-layer construction with a comfortable "leather like" top surface.
- Non-slip bottom helps keep the anti-fatigue from moving around.
- · Beveled edges help to reduce tripping issues.
- Supports your back, hips, knees & feet so you get all the benefits of standing while you work.
- · Shipped flat to prevent any curling on the edges.
- Durable materials will not break down, even after years of use.
- · Neutral black finish goes with every décor.