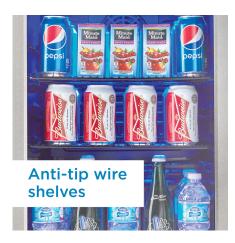

## **FEATURES**

- 2.6 cu. ft. beverage centre stores up to 95 soda cans (12 oz /355 ml)
- Temperature ranges 43°F 57°F (6°C 15°C)
- Superior Fan forced cooling maintains a consistent internal temperature throughout the cabinet
- Easy access mechanical thermostat
- Blue LED interior lighting showcases the contents
- Customize for your space with reversible door hinge for left or right hand opening
- Tempered glass door with stainless steel trim
- Customized storage with 3 adjustable shelves
- 12-month warranty on parts and labor with carry-in service