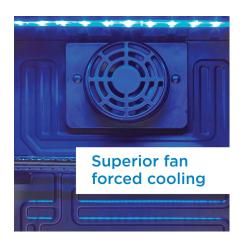

## **FEATURES**

- 2.6 cu. ft. beverage centre stores up to 95 soda cans (12 oz /355 ml)
- Temperature ranges 43°F 57°F (6°C 15°C)
- Superior Fan forced cooling maintains a consistent internal temperature throughout the cabinet
- Easy access mechanical thermostat
- Blue LED interior lighting showcases the contents
- Customize for your space with reversible door hinge for left or right hand opening
- Tempered glass door with stainless steel trim
- Customized storage with 3 adjustable shelves
- 12-month warranty on parts and labor with carry-in service