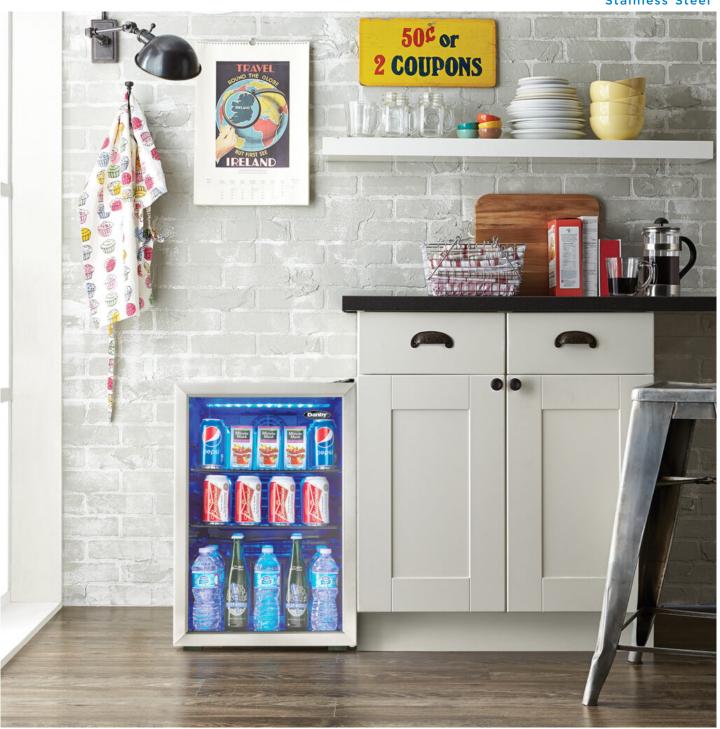

## **DBC026A1BSSDB**

2.6 cu. ft. Free-Standing Beverage Center in Stainless Steel

## **FEATURES**

- 2.6 cu. ft. beverage centre stores up to 95 soda cans (12 oz /355 ml)
- Temperature ranges 43°F 57°F (6°C 15°C)
- Superior Fan forced cooling maintains a consistent internal temperature throughout the cabinet
- Easy access mechanical thermostat
- Blue LED interior lighting showcases the contents
- Customize for your space with reversible door hinge for left or right hand opening
- Tempered glass door with stainless steel trim
- Customized storage with 3 adjustable shelves
- 12-month warranty on parts and labor with carry-in service