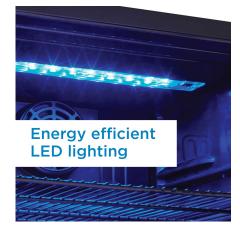

## **FEATURES**

- 2.6 cu. ft. beverage centre stores up to 95 soda cans (12 oz /355 ml)
- Temperature ranges 43°F 57°F (6°C 15°C)
- Superior Fan forced cooling maintains a consistent internal temperature throughout the cabinet
- Easy access mechanical thermostat
- Blue LED interior lighting showcases the contents
- Customize for your space with reversible door hinge for left or right hand opening
- Tempered glass door with stainless steel trim
- Customized storage with 3 adjustable shelves
- 12-month warranty on parts and labor with carry-in service