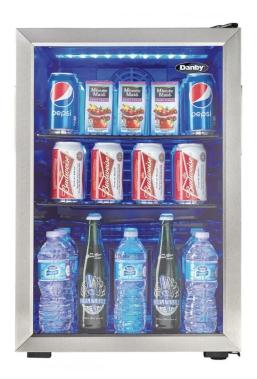

## **FEATURES**

- 2.6 cu. ft. beverage centre stores up to 95 soda cans (12 oz /355 ml)
- Temperature ranges 43°F 57°F (6°C 15°C)
- Superior Fan forced cooling maintains a consistent internal temperature throughout the cabinet
- Easy access mechanical thermostat
- Blue LED interior lighting showcases the contents
- Customize for your space with reversible door hinge for left or right hand opening
- Tempered glass door with stainless steel trim
- Customized storage with 3 adjustable shelves
- 12-month warranty on parts and labor with carry-in service