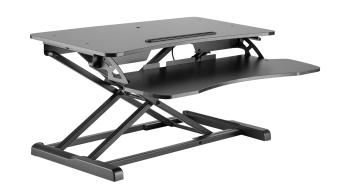

# Sit-Stand Riser Desk Workstation with Keyboard Tray - Black Finish

EZRiser30 Height Adjustable Sit/Stand Desk Computer Riser, Dual Monitor Capable, 30" wide with Keyboard Tray - Black Finish

- •Gas spring creates smooth and quick transitions
- •Eco-friendly particle board finished with solid construction
- •Stepless height settings for your free height adjustment
- Preset hole supports grommet installation
- •Squeeze handle effortlessly adjust height
- •Embedded groove holds most tablets and phones
- •Large surface for placing more devices
- •Non-skid silicone pads protect work surface from scratches or scuffs

Adjustable height standing desk workstation allows you to work sitting and standing throughout the day. Height adjustment allows a comfortable standing or sitting position. Just squeeze the side handles and go from sitting to standing in seconds.

Perfect for laptops, notebooks, and tablets. Fits most desks in any office or cube. Ergonomic design adjusts to most user's height. Spring-assisted and gas lift mechanism. Switches from sitting to standing position in seconds. Built-in keyboard tray. Easy set-up.