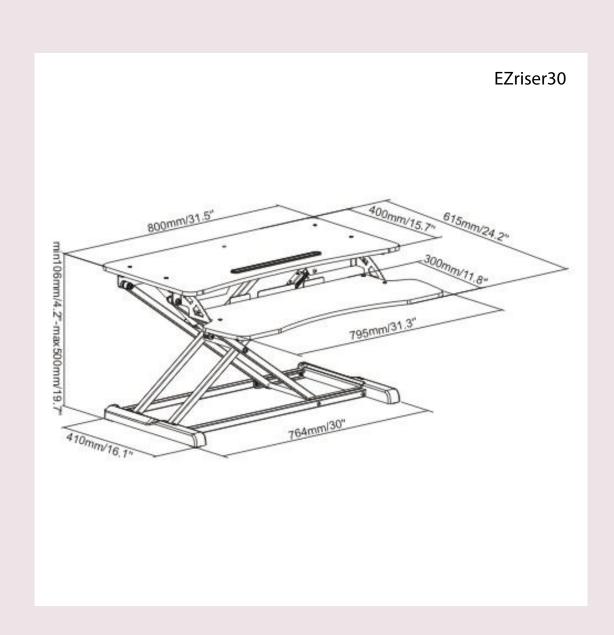

#### Physical Specifications

Material: Chipboard, Steel, Plastic Desktop Thickness: 12mm

Size: 800X615X106~500mm Desktop Height 106~500mm (4.2"~19.7")
(31.5"X24.2"X4.2"~19.7") Adjustment Range:

Top Size: 800X615mm Desk Height Adjustment Manual

31.5"X24.2" Range:

DeskHeight Range: 394mm(15.5") Max. Load capacity 15Kg (33lbs)