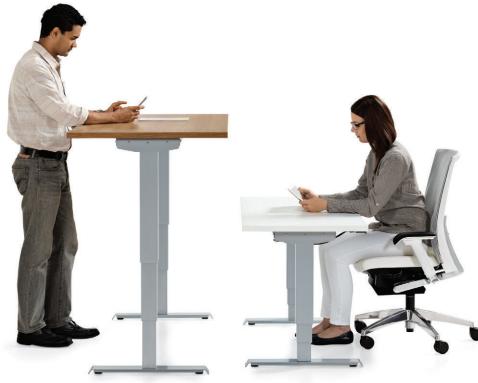

# Sit, stand and move

Encourages continuous body movement

Revitalizes blood flow, boosts energy levels, reduces body stressors and fatigue

Adapts to a range of body types and tasks

Move freely between sitting and standing without interrupting your focus. Foli electric height adjustable tables promote wellbeing in touchdown spaces, collaborative areas and individual workspaces. With a universal freestanding design and several finish options, Foli easily integrates into existing environments.