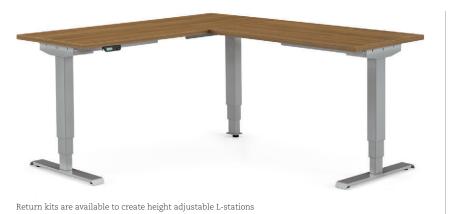

# Sit, stand and move

Encourages continuous body movement

Revitalizes blood flow, boosts energy levels, reduces body stressors and fatigue

Adapts to a range of body types and tasks

Move freely between sitting and standing without interrupting your focus. Foli electric height adjustable tables promote wellbeing in touchdown spaces, collaborative areas and individual workspaces. With a universal freestanding design and several finish options, Foli easily integrates into existing environments.

# foli height adjustable tables