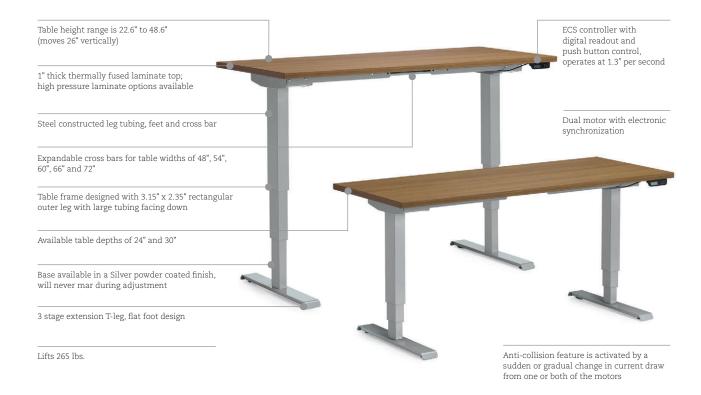

# It's in the details

### Features

Easy to use push button control with digital readout

Adjustable glides to accommodate uneven floor surfaces

Please visit globalfurnituregroup.com for additional product information including environmental certifications.