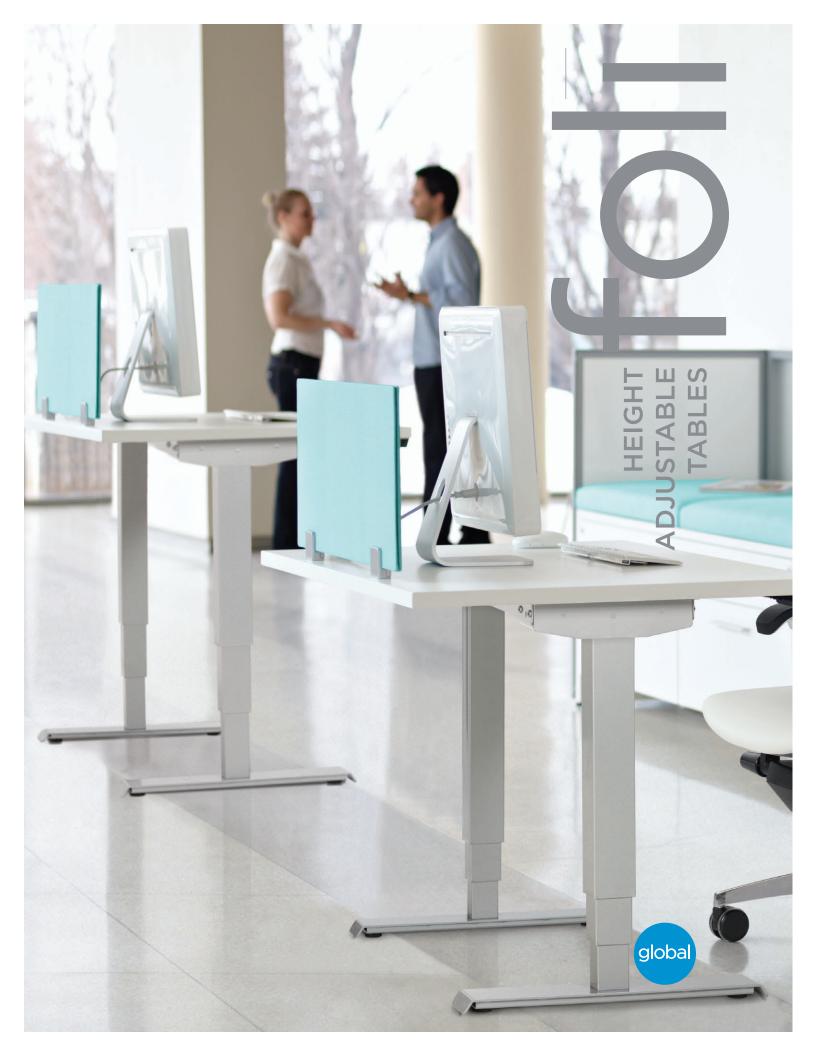

# foli height adjustable tables

# Sit, stand and move

Encourages continuous body movement

Revitalizes blood flow, boosts energy levels, reduces body stressors and fatigue

Adapts to a range of body types and tasks

Move freely between sitting and standing without interrupting your focus. Foli electric height adjustable tables promote wellbeing in touchdown spaces, collaborative areas and individual workspaces. With a universal freestanding design and several finish options, Foli easily integrates into existing environments.