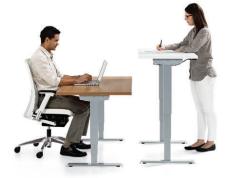

# Sit, stand and move

Encourages continuous body movement

Revitalizes blood flow, boosts energy levels, reduces body stressors and fatigue

Adapts to a range of body types and tasks

Move freely between sitting and standing without interrupting your focus. Foli electric height adjustable tables promote wellbeing in touchdown spaces, collaborative areas and individual workspaces. With a universal freestanding design and several finish options, Foli easily integrates into existing environments.