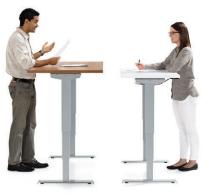

# Sit, stand and move

Encourages continuous body movement

Revitalizes blood flow, boosts energy levels, reduces body stressors and fatigue

Adapts to a range of body types and tasks

Move freely between sitting and standing without interrupting your focus. Foli electric height adjustable tables promote wellbeing in touchdown spaces, collaborative areas and individual workspaces. With a universal freestanding design and several finish options, Foli easily integrates into existing environments.