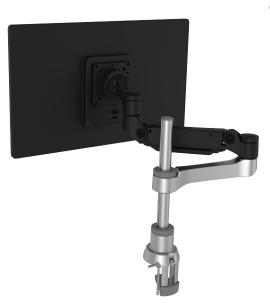

# Modular and circular monitor arm with a unique functionality

The R-Go Caparo 4 Monitor Arm is a modular arm which you can use to establish an ergonomic workplace. Using the Dynamic Counterbalance Technology is a single monitor with a weight till 9kg easy adjustable in height with only one hand. The monitor can also be swivelled and is adjustable in depth.

#### MODEL AND FUNCTION

| Model:            | Monitor Arm                                                                                                               |
|-------------------|---------------------------------------------------------------------------------------------------------------------------|
| Capacity (in kg): | 3-9 kg                                                                                                                    |
| Desk mount:       | 2-in-1: clamp (0-55 mm): Top Edge Clamp (standard), Grommet Clamp (Ø 60, 80)                                              |
| Other options:    | Features an intuitive rotation-stop. Captures and routes cables out of sight. Installs toolless and operates effortlessly |
| VESA:             | 75x75 mm and 100x100 mm                                                                                                   |

### **ADJUSTABILITY**

| Type of spring:       | Gas spring |
|-----------------------|------------|
| Adjustable in depth:  | Yes        |
| Adjustable in height: | Yes        |
| Tilt:                 | 40°        |
| Rotation:             | 360°       |
| Swivel:               | 180°       |

#### **GENERAL**

| Weight (gram):    | 2532         |
|-------------------|--------------|
| Product material: | Aluminium    |
| Colour:           | Matte silver |
| Serie:            | Caparo 4     |