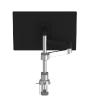

# Modular and circular monitor arm with an unique functionality

The R-Go Zepher 4 Monitor Arm is a modular arm by which you can establish an ergonomic workplace. Using the hinge arm, the monitor can easily be swivelled and is easily adjustable in depth. Also you can adjust the monitor in height.

#### MODEL AND FUNCTION

| Model:            | Monitor Arm                                                                                                               |
|-------------------|---------------------------------------------------------------------------------------------------------------------------|
| Capacity (in kg): | 0-8 kg                                                                                                                    |
| Desk mount:       | 2-in-1: clamp (0-55 mm): Top Edge Clamp (standard), Grommet Clamp (Ø 60, 80)                                              |
| Other options:    | Features an intuitive rotation-stop. Captures and routes cables out of sight. Installs toolless and operates effortlessly |
| VESA:             | 75x75 mm and 100x100 mm                                                                                                   |

### **ADJUSTABILITY**

| Adjustable in depth:  | Yes  |
|-----------------------|------|
| Adjustable in height: | Yes  |
| Tilt:                 | 40°  |
| Rotation:             | 360° |
| Swivel:               | 180° |