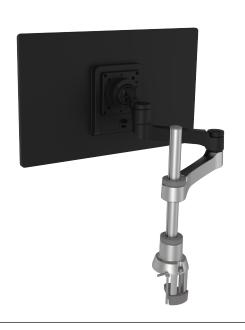

# Modular and circular monitor arm with an unique functionality

The R-Go Zepher 4 Monitor Arm is a modular arm by which you can establish an ergonomic workplace. Using the hinge arm, the monitor can easily be swivelled and is easily adjustable in depth. Also you can adjust the monitor in height.

#### MODEL AND FUNCTION

| Model:            | Monitor Arm                                                                                                               |
|-------------------|---------------------------------------------------------------------------------------------------------------------------|
| Capacity (in kg): | 0-8 kg                                                                                                                    |
| Desk mount:       | 2-in-1: clamp (0-55 mm): Top Edge Clamp (standard), Grommet Clamp (Ø 60, 80)                                              |
| Other options:    | Features an intuitive rotation-stop. Captures and routes cables out of sight. Installs toolless and operates effortlessly |
| VESA:             | 75x75 mm and 100x100 mm                                                                                                   |

### **ADJUSTABILITY**

| Adjustable in depth:  | Yes  |
|-----------------------|------|
| Adjustable in height: | Yes  |
| Tilt:                 | 40°  |
| Rotation:             | 360° |
| Swivel:               | 180° |