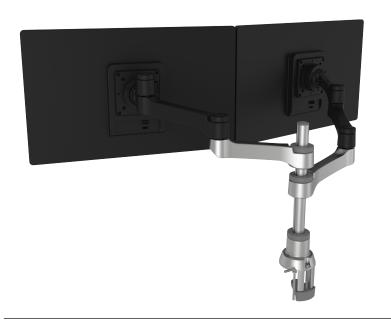

# Modular and circular monitorarm for two monitors

The R-Go Zepher 4 Twin Monitor Arm is the sustainable solution for working with two monitors. Both hinge arms make that the monitors can be indivudually swivelled and adjustable in depth. You can also adjust the height of the monitors individually.

#### MODEL AND FUNCTION

| Model:            | Monitor Arm                                                                                                                     |
|-------------------|---------------------------------------------------------------------------------------------------------------------------------|
| Capacity (in kg): | 0-8 kg (2x)                                                                                                                     |
| Screen diagonal:  | ≤ 26" (2x)                                                                                                                      |
| Desk mount:       | 2-in-1: clamp (0-55 mm): Top Edge Clamp (standard), Grommet Clamp (Ø 60, 80)                                                    |
| Other options:    | Features an intuitive rotation-stop. Captures<br>and routes cables out of sight. Installs toolless<br>and operates effortlessly |

## ADJUSTABILITY

| Adjustable in depth:  | Yes  |
|-----------------------|------|
| Adjustable in height: | Yes  |
| Tilt:                 | 40°  |
| Rotation:             | 360° |
| Swivel:               | 180° |

#### GENERAL

| Weight (gram):    | 3401         |
|-------------------|--------------|
| Product material: | Aluminium    |
| Colour:           | Matte silver |
| Serie:            | Zepher 4     |