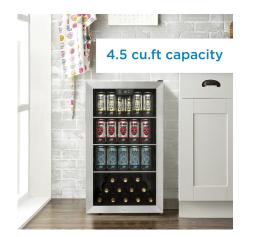

DBC045L1SS

4.5 cu. ft. Free-Standing Beverage Center in Stainless Steel

## FEATURES

- 4.5 cu. ft. beverage center stores up to 115 beverage cans (12 oz /355 ml) and up to 12 bottles of wine
- Temperature range of 34°F 50°F (1°C 10°C)
- Clean streamlined design with stainless steel door, matching shelf trim and discreet pocket handle
- Customize the contents with three adjustable sturdy glass shelves to store different size beverages. The wave storage allows for bottles to be cradled and stacked on the bottom
- Easy access digital thermostat includes through the door display to monitor the temperature
- Customize for your space with reversible door hinge for left-or right-hand opening
- Door lock to secure the contents
- Bright white interior LED light
- 12-month warranty on parts and labor with carry-in service

## SPECIFICATIONS

| Appearance                    |                                                      |
|-------------------------------|------------------------------------------------------|
| Colour                        | Stainless Steel                                      |
| Capacity                      |                                                      |
| Capacity                      | 4.5 cu.ft                                            |
| Cooling                       |                                                      |
| Refrigerant                   | R600a                                                |
| Amount of Refrigerant         | 28                                                   |
| Weight & Dimensions           |                                                      |
| Product WxDxH                 | 18.9" x 22.1" x 33"<br>48.01cm x 56.13cm x 83.82cm   |
| Interior Product WxDxH        | 15.8" x 17.9" x 28.5"<br>40.13cm x 45.47cm x 72.39cm |
| Shipping WxDxH                | 21.8" x 25.3" x 38.4"<br>55.37cm x 64.26cm x 97.54cm |
| Product Weight/Package Weight | 78.5 lb (35.61 kg) / 96.4 lb (43.73 kg)              |