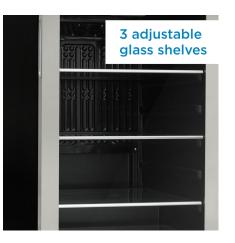

## FEATURES

- 4.5 cu. ft. beverage center stores up to 115 beverage cans (12 oz /355 ml) and up to 12 bottles of wine
- Temperature range of 34°F 50°F (1°C 10°C)
- Clean streamlined design with stainless steel door, matching shelf trim and discreet pocket handle
- Customize the contents with three adjustable sturdy glass shelves to store different size beverages. The wave storage allows for bottles to be cradled and stacked on the bottom
- Easy access digital thermostat includes through the door display to monitor the temperature
- Customize for your space with reversible door hinge for left-or right-hand opening
- Door lock to secure the contents
- Bright white interior LED light
- 12-month warranty on parts and labor with carry-in service