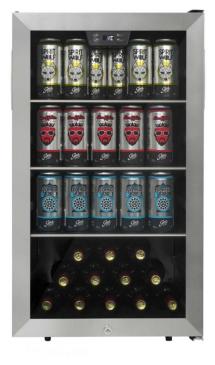

DBC045L1SS

4.5 cu. ft. Free-Standing Beverage Center in Stainless Steel

## FEATURES

- 4.5 cu. ft. beverage center stores up to 115 beverage cans (12 oz /355 ml) and up to 12 bottles of wine
- Temperature range of 34°F 50°F (1°C 10°C)
- Clean streamlined design with stainless steel door, matching shelf trim and discreet pocket handle
- Customize the contents with three adjustable sturdy glass shelves to store different size beverages. The wave storage allows for bottles to be cradled and stacked on the bottom
- Easy access digital thermostat includes through the door display to monitor the temperature
- Customize for your space with reversible door hinge for left-or right-hand opening
- Door lock to secure the contents
- Bright white interior LED light
- 12-month warranty on parts and labor with carry-in service