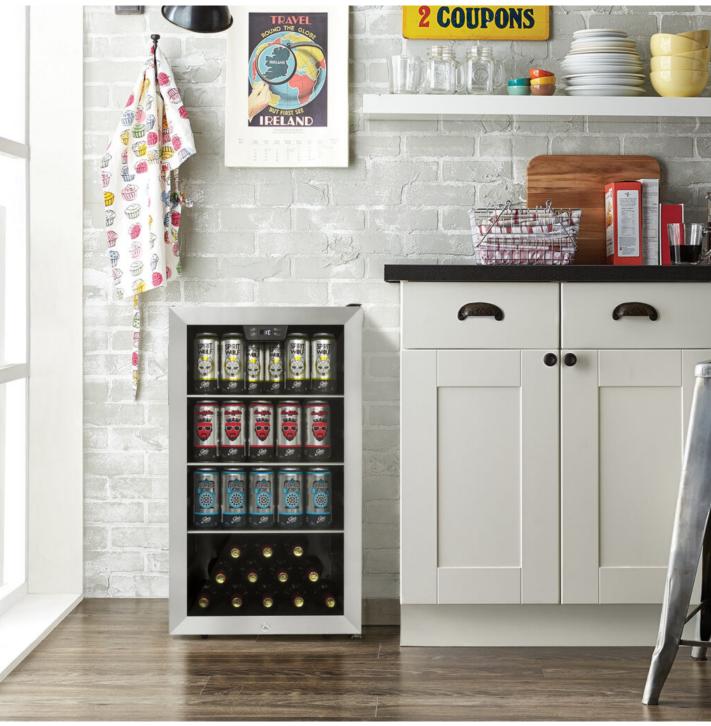

DBC045L1SS

4.5 cu. ft. Free-Standing Beverage Center in Stainless Steel

## FEATURES

- 4.5 cu. ft. beverage center stores up to 115 beverage cans (12 oz /355 ml) and up to 12 bottles of wine
- Temperature range of 34°F 50°F (1°C 10°C)
- Clean streamlined design with stainless steel door, matching shelf trim and discreet pocket handle
- Customize the contents with three adjustable sturdy glass shelves to store different size beverages. The wave storage allows for bottles to be cradled and stacked on the bottom
- Easy access digital thermostat includes through the door display to monitor the temperature
- Customize for your space with reversible door hinge for left-or right-hand opening
- Door lock to secure the contents
- Bright white interior LED light
- 12-month warranty on parts and labor with carry-in service