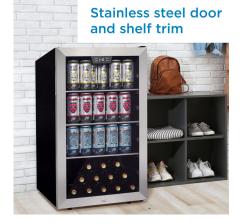

## FEATURES

- 4.5 cu. ft. beverage center stores up to 115 beverage cans (12 oz /355 ml) and up to 12 bottles of wine
- Temperature range of 34°F 50°F (1°C 10°C)
- Clean streamlined design with stainless steel door, matching shelf trim and discreet pocket handle
- Customize the contents with three adjustable sturdy glass shelves to store different size beverages. The wave storage allows for bottles to be cradled and stacked on the bottom
- Easy access digital thermostat includes through the door display to monitor the temperature
- Customize for your space with reversible door hinge for left-or right-hand opening
- Door lock to secure the contents
- Bright white interior LED light
- 12-month warranty on parts and labor with carry-in service