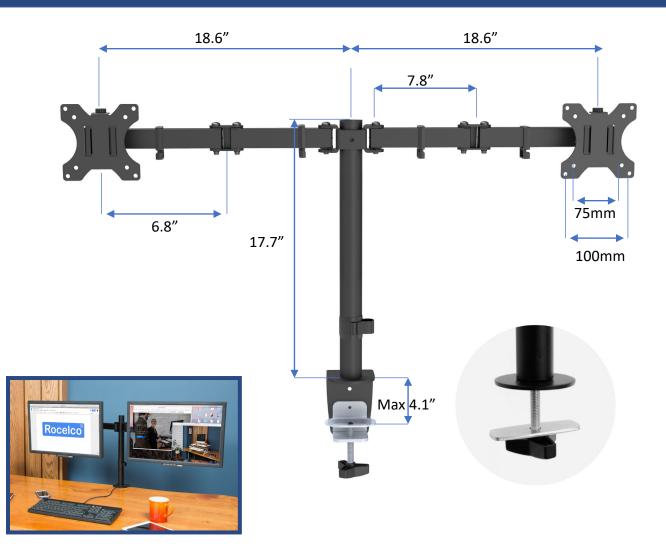

## Roceico® DM2 Dual Monitor Mount for Desks & Adjustable Desk Risers

| SHIPPING SPECS    |  |  |  |
|-------------------|--|--|--|
| 9.50" x 19" x 11" |  |  |  |
| 32.15 LBS         |  |  |  |
|                   |  |  |  |

| COLOR | MODEL # | UPC            |
|-------|---------|----------------|
| BLACK | R DM2   | 6-9328500069-0 |

- Fits two 13"- 27" LCD/LED monitors up to 8 kg/17.6 lbs. each.
  - Mounts to any surface up to 8.8cm/3.5" thick.
- Choice of clamp or grommet mounting both included.
- Works with most adjustable desk risers, including the R EADRB2, R DADRB, R DADRB-40, R DADRB-46, R CADRB-46 & R MSD-40 with grommet hole mounting.
- Fits mounting patterns 75x75mm & 100x100mm.
- Double articulated arms make it easy to adjust monitors to any desired position.
- Tilts ±45°, swivels 180° & rotates 360°.
- Monitor mounts in landscape (horizontal) or portrait (vertical) position.
- Adjustable height along 17.7" pole for ideal ergonomic position.
- Cable management clips included.