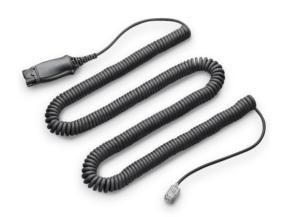

## ProductSheet Poly APT-31 Electronic Hookswitch TAA (85Q84AA)

ProductSheet | Poly APT-31 Electronic Hookswitch TAA (85Q84AA)