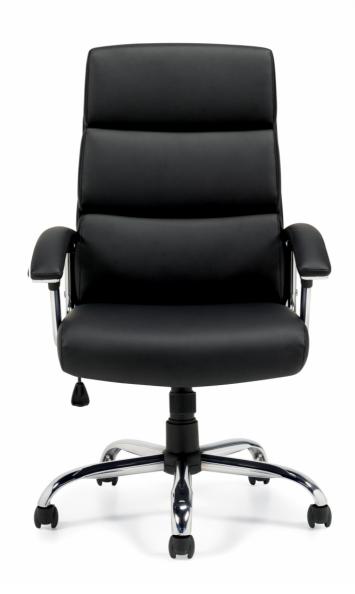

## OTG11858B ASHTON | HIGH BACK TILTER

- High back management and boardroom chair
- Unique seat suspension and segmented cushions offer a very plush feel
- Chrome arms with upholstered armrests
- Chrome base
- Dual wheel carpet casters
- Center tilt with upright position tilt lock
- Tilt tension adjustment
- Pneumatic seat height adjustment
- Seating surfaces are upholstered in Black Luxhide bonded leather