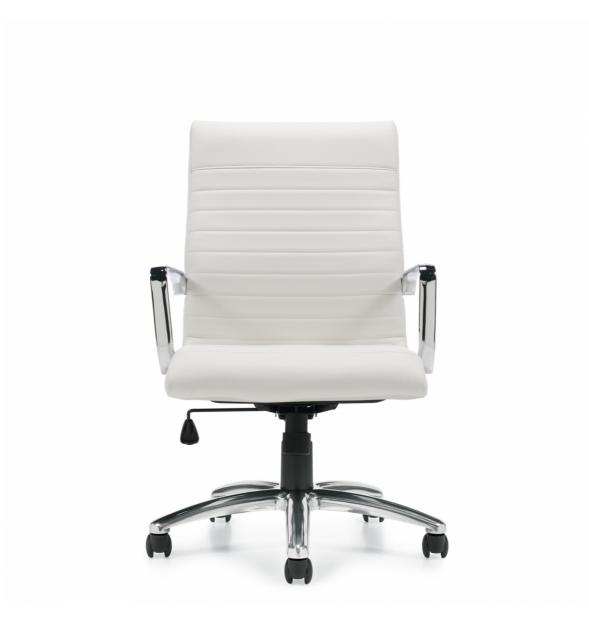

## MVL11730 ULTRA | HIGH BACK TILTER WITH ARMS

- Tilter mechanism
- Upright position tilt lock
- Chrome arms and base
- Dual wheel carpet casters
- Pneumatic seat height adjustment
- Optional removable armcaps are available MVL11733
- Can be upholstered in Luxhide bonded leather

## Specifications

Dimensions: 23.5"W x 24.5"D x 40"H Seat Height: 17.5" - 21" Weight: 44 lbs / 20 kg Volume: 11 ft<sup>3</sup> / 0.31 m<sup>3</sup>