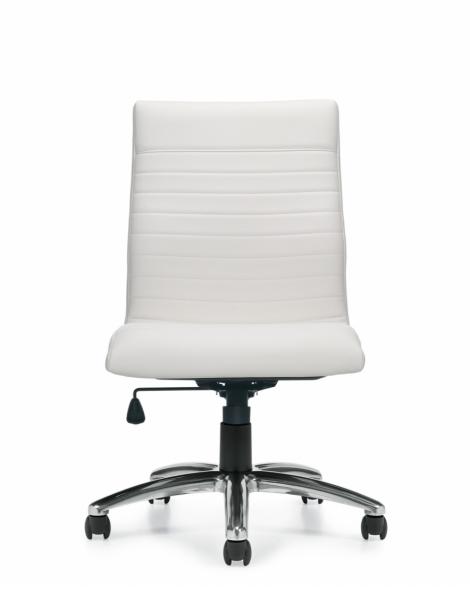

## MVL11732 ULTRA | ARMLESS HIGH BACK TILTER

- Tilter mechanism
- Upright position tilt lock
- Chrome base
- Dual wheel carpet casters
- Pneumatic seat height adjustment
- Can be upholstered in Luxhide bonded leather

Upholstery Options:

Luxhide: Available in various colors

 $\label{eq:specifications} \begin{array}{l} \mbox{Dimensions: } 21"W \times 24.5"D \times 40"H \\ \mbox{Seat Height: } 17.5" - 21" \\ \mbox{Weight: } 38 \mbox{ lbs / } 17.3 \mbox{ kg} \\ \mbox{Volume: } 11 \mbox{ ft}^3 \mbox{ / } 0.31 \mbox{ m}^3 \end{array}$ 