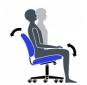

m
- Upright tilt-lock
- Air-flow mesh back
- Tilt-tension adjustment
- Unique back design
- Height adjustable arms with soft urethane armcaps slides forward & backward
- Dual wheel carpet casters
- Pneumatic seat height adjustment

Mesh: Black

Textile: Available in all grade 1 seating textiles

Bantam is a durable, bleach cleanable (9:1) vinyl, but due to the stiff nature of the textile, this vinyl is prone to bunching and will not upholster as smoothly as other coverings in this series.







## **Specifications**

Dimensions: 25"W x 23.5"D x 35.5"H

Seat Height: 15.5" - 20.5" Weight: 40 lbs / 18 kg Volume: 9.5 ft<sup>3</sup> / 0.27 m<sup>3</sup>

## **Ergonomics**



Tension Adjustment



Chair Tilt Lock



Seat Height



Arm Height



Waterfall Seat Edge



## **Contoured Cushions**



Center-Tilt Movement