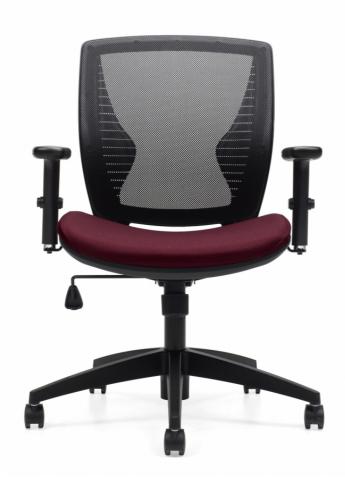

## MVL11860 STRADIC | MESH BACK TILTER

- Tilter mechanism
- Upright tilt-lock
- Air-flow mesh back
- Tilt-tension adjustment
- Unique back design
- Height adjustable arms with soft urethane armcaps slides forward & backward
- Dual wheel carpet casters
- Pneumatic seat height adjustment

Mesh: Black

Textile: Available in all grade 1 seating textiles

Bantam is a durable, bleach cleanable (9:1) vinyl, but due to the stiff nature of the textile, this vinyl is prone to bunching and will not upholster as smoothly as other coverings in this series.

## **Specifications**

Dimensions: 25"W x 23.5"D x 35.5"H

Seat Height: 15.5" - 20.5" Weight: 40 lbs / 18 kg Volume: 9.5 ft<sup>3</sup> / 0.27 m<sup>3</sup>