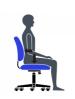

ACK TILTER

- Tilter mechanism
- Upright tilt-lock
- Air-flow mesh back
- Tilt-tension adjustment
- Unique back design
- Height adjustable arms with soft urethane armcaps slides forward & backward
- Dual wheel carpet casters
- Pneumatic seat height adjustment

Mesh: Black

Textile: Available in all grade 1 seating textiles

Bantam is a durable, bleach cleanable (9:1) vinyl, but due to the stiff nature of the textile, this vinyl is prone to bunching and will not upholster as smoothly as other coverings in this series.







## **Specifications**

Dimensions: 25"W x 23.5"D x 35.5"H

Seat Height: 15.5" - 20.5" Weight: 40 lbs / 18 kg Volume: 9.5 ft<sup>3</sup> / 0.27 m<sup>3</sup>

## **Ergonomics**



Tension Adjustment



Chair Tilt Lock



Seat Height



Arm Height



Waterfall Seat Edge



## **Contoured Cushions**



Center-Tilt Movement